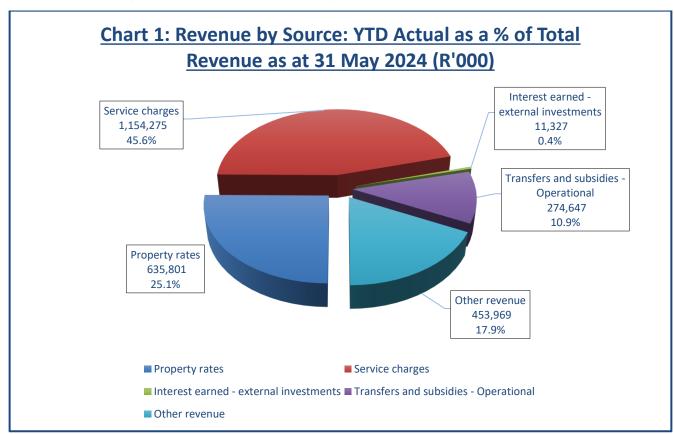

due to poor capital grant expenditure. Serious intervention will have to be taken by Management to improve on monthly capital grant expenditure and capital expenditure overall. Capital grants are recognised in the Statement of Financial Performance, on a monthly basis as soon as the conditions of the grant have been met.

Indicated in Chart 1 below is the weighting of the YTD Actual on billed Revenue per Source as a percentage of total operational revenue as at 31 May 2024. The main contributors of the municipality's revenue are Service Charges (45.6%), Property Rates (25.1%) and Transfers and subsidies (10.9%). The contribution per Revenue source is still slightly distorted, as a result of the annual billing of Property rates and the receipt of the third tranche of the Equitable Share.



Chart 1: Revenue by Source: YTD Actual as a percentage of Total Revenue

#### 4.2 Operating Expenditure by Type

| Table C4 Monthly Budget Sta     | tement - Fina      | ncial Perform     | ance (Expen      | diture) - May    | / 2024                   |              |              |                                |                                |                                                  |
|---------------------------------|--------------------|-------------------|------------------|------------------|--------------------------|--------------|--------------|--------------------------------|--------------------------------|--------------------------------------------------|
| Description                     | Adjusted<br>Budget | Monthly<br>actual | YearTD<br>actual | YearTD<br>b