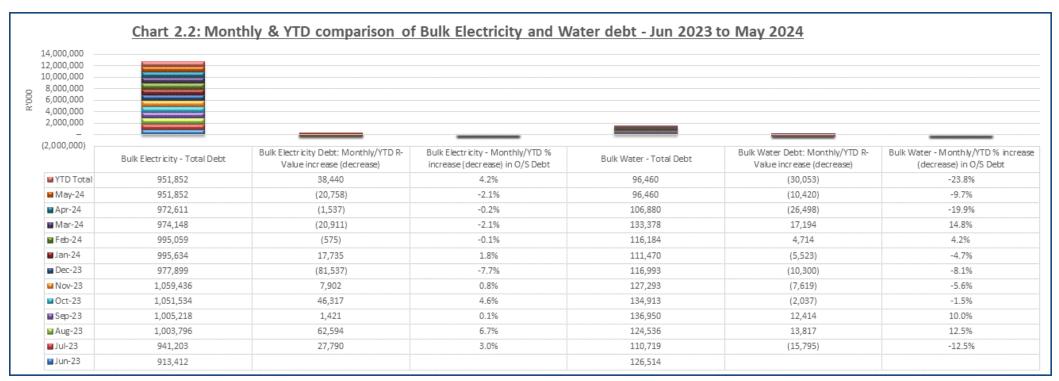

20240412                     | R 21,303,350.74       |
| 20240429                     | R 5,194,304.19        |
| 20240514                     | R 11,069,915.81       |
| Grand Total DWS              | R 363,067,465.00      |

Table 6.3: Summary of payments per payment date

Indicated in tables 6.3 above, are the payments to ESKOM and DWS per financial year and per payment date, which corresponds to Chart 2.1 above. On 28 May 2024, the municipality settled an amount of R59,696 million to ESKOM for the April 2024 account. On the 24 May 2024 two instalments of the debt payment was paid which amounted to R13,400 million and this was allocated to the July 2023 account. On 14 May 2024 the municipality settled an amount of R11,070 million to DWS, as final payment on the November 2023 account.



Chart 2.2: Monthly & YTD comparison – Bulk Electricity & Water debt

Indicated in Chart 2.1 above, is the monthly and YTD comparison of Bulk electricity and Water debt.

**ESKOM** - From April to May 2024, debt owed to ESKOM decreased by R20,758 million or minus 2.1%, from R972,611 million to R951,852 million. When comparing the total outstanding debt to June 2023, the outstanding debt increased by R38,440 million or 4.2%, from R913,412 million to R951,852 million. The total amount that was subject to the payment arrangement was R163,062 million for debt that accrued after March 2023. To date the municipality settled an amount of R29,062 million with the total current outstanding balance amounting to R134,000 million.

**DWS** - From April to May 2024, debt owed to DWS decreased by R10,4