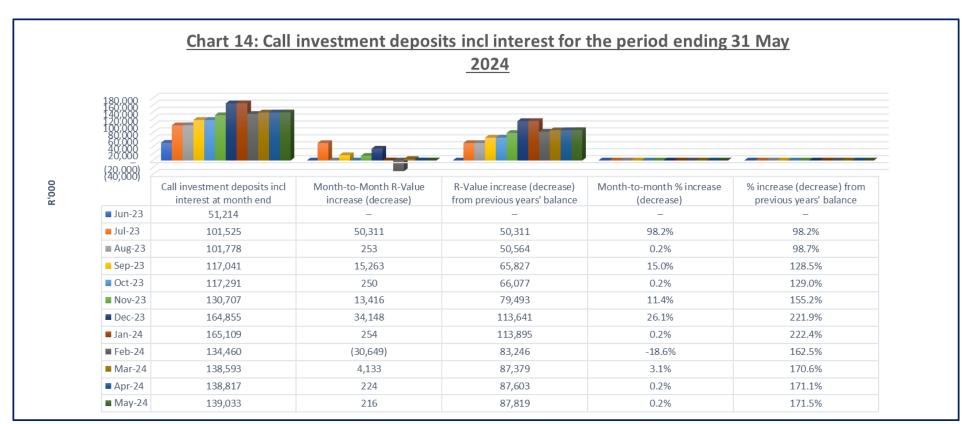

| Fix ed                                | 970.00%            | 0                              |                          | 2024/11/10                      | 21,943             | 167                     | -                                           | -                    | 22,110             |
| Municipality sub-total                                      |     |                      |                    |                                   |                                       |                    |                                |                          |                                 | 138,817            |                         | (833)                                       | -                    | 139,033            |

Table 12: Supporting Table SC5: Investment portfolio



Chart 14: Call investment deposits at month-end

As indicated in the Chart 5 above from April to May 2024 investments incl interest increased by R216 thousand or 0.2%, in respect of the month-to-month comparison. Investments increased by R87,819 million or 171.5% when compared to the previous years' balance of R51,214 million. Various commitments must be met monthly including Salaries, Bulk Electricity, Bulk Water in the billing period and capital expenditure. The majority of staff receive their annual bonuses in December of each year. Bi-annual long-term loan repayments, in December and June of each year. The non-charging of the basic charge for the 2018/19 financial year for domestic consumers also had a negative impact on the income from Sale of Electricity and thus negatively affecti