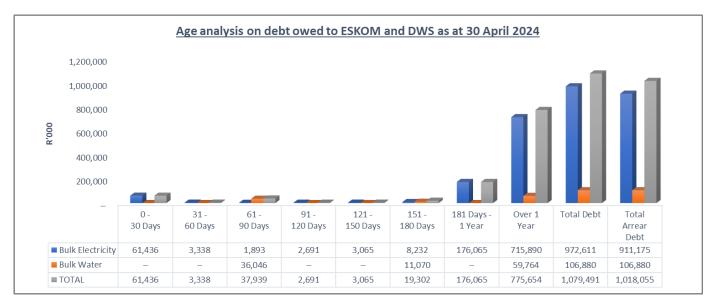

| 1 | ist | ٩f  | Ta | h | -  |
|---|-----|-----|----|---|----|
| _ | ıδι | UI. | ıa | v | 62 |

| Table 1: Consolidated summary: Statement of Financial Performance: YTD Budget                                                                                                                                                                                                                                                                                                                                                                                                                                                                                                                                                                                                                                                                                                                                                                                                                                                                                                                                                                                                                                                                                                |                                                                      |
|------------------------------------------------------------------------------------------------------------------------------------------------------------------------------------------------------------------------------------------------------------------------------------------------------------------------------------------------------------------------------------------------------------------------------------------------------------------------------------------------------------------------------------------------------------------------------------------------------------------------------------------------------------------------------------------------------------------------------------------------------------------------------------------------------------------------------------------------------------------------------------------------------------------------------------------------------------------------------------------------------------------------------------------------------------------------------------------------------------------------------------------------------------------------------|----------------------------------------------------------------------|
| Table 2: Consolidated summary: Statement of Financial Performance: Adjusted Budget                                                                                                                                                                                                                                                                                                                                                                                                                                                                                                                                                                                                                                                                                                                                                                                                                                                                                                                                                                                                                                                                                           | 4                                                                    |
| Table 3: Table C4 Financial Performance (Revenue)                                                                                                                                                                                                                                                                                                                                                                                                                                                                                                                                                                                                                                                                                                                                                                                                                                                                                                                                                                                                                                                                                                                            | 8                                                                    |
| Table 4: Table C4 Financial Performance (Expenditure)                                                                                                                                                                                                                                                                                                                                                                                                                                                                                                                                                                                                                                                                                                                                                                                                                                                                                                                                                                                                                                                                                                                        | 11                                                                   |
| Table 4.1 R&M Expenditure per Directorate per inventory type                                                                                                                                                                                                                                                                                                                                                                                                                                                                                                                                                                                                                                                                                                                                                                                                                                                                                                                                                                                                                                                                                                                 |                                                                      |
| Table 4.2 R&M Expenditure per Service per inventory type                                                                                                                                                                                                                                                                                                                                                                                                                                                                                                                                                                                                                                                                                                                                                                                                                                                                                                                                                                                                                                                                                                                     |                                                                      |
| Table 5.1: Summary of YTD Bulk Electricity expenditure                                                                                                                                                                                                                                                                                                                                                                                                                                                                                                                                                                                                                                                                                                                                                                                                                                                                                                                                                                                                                                                                                                                       |                                                                      |
| Table 5.2: Summary of YTD Bulk Water expenditure                                                                                                                                                                                                                                                                                                                                                                                                                                                                                                                                                                                                                                                                                                                                                                                                                                                                                                                                                                                                                                                                                                                             |                                                                      |
| Table 6.1: Summary of outstanding ESKOM debt                                                                                                                                                                                                                                                                                                                                                                                                                                                                                                                                                                                                                                                                                                                                                                                                                                                                                                                                                                                                                                                                                                                                 |                                                                      |
| Table 6.2: Summary of outstanding DWS debt                                                                                                                                                                                                                                                                                                                                                                                                                                                                                                                                                                                                                                                                                                                                                                                                                                                                                                                                                                                                                                                                                                                                   | 18                                                                   |
| Table 6.3: Summary of payments per payment date                                                                                                                                                                                                                                                                                                                                                                                                                                                                                                                                                                                                                                                                                                                                                                                                                                                                                                                                                                                                                                                                                                                              | 21                                                                   |
| Table 7: High level summary: Capital Expenditure                                                                                                                                                                                                                                                                                                                                                                                                                                                                                                                                                                                                                                                                                                                                                                                                                                                                                                                                                                                                                                                                                                                             |                                                                      |
| Table 8: Supporting Table SC3: Aged Debtors                                                                                                                                                                                                                                                                                                                                                                                                                                                                                                                                                                                                                                                                                                                                                                                                                                                                                                                                                                                                                                                                                                                                  |                                                                      |
| Table 9: Monthly collection rate                                                                                                                                                                                                                                                                                                                                                                                                                                                                                                                                                                                                                                                                                                                                                                                                                                                                                                                                                                                                                                                                                                                                             |                                                                      |
| Table 10: Revised Average collection rate                                                                                                                                                                                                                                                                                                                                                                                                                                                                                                                                                                                                                                                                                                                                                                                                                                                                                                                                                                                                                                                                                                                                    |                                                                      |
| Table 11: Supporting Table SC4: Aged Creditors                                                                                                                                                                                                                                                                                                                                                                                                                                                                                                                                                                                                                                                                                                                                                                                                                                                                                                                                                                                                                                                                                                                               | 40                                                                   |
| Table 12: Supporting Table SC5: Investment portfolio                                                                                                                                                                                                                                                                                                                                                                                                                                                                                                                                                                                                                                                                                                                                                                                                                                                                                                                                                                                                                                                                                                                         |                                                                      |
| Table 13: Supporting Table SC6: Transfers and grant receipts                                                                                                                                                                                                                                                                                                                                                                                                                                                                                                                                                                                                                                                                                                                                                                                                                                                                                                                                                                                                                                                                                                                 |                                                                      |
| Table 14: Supporting Table SC7(1): Transfers and grant expenditure                                                                                                                                                                                                                                                                                                                                                                                                                                                                                                                                                                                                                                                                                                                                                                                                                                                                                                                                                                                                                                                                                                           |                                                                      |
| Table 15: Summary of expenditure per grant                                                                                                                                                                                                                                                                                                                                                                                                                                                                                                                                                                                                                                                                                                                                                                                                                                                                                                                                                                                                                                                                                                                                   |                                                                      |
|                                                                                                                                                                                                                                                                                                                                                                                                                                                                                                                                                                                                                                                                                                                                                                                                                                                                                                                                                                                                                                                                                                                                                                              |                                                                      |
| Table 16: Supporting Table SC7(2) - Expenditure against approved rollovers                                                                                                                                                                                                                                                                                                                                                                                                                                                                                                                                                                                                                                                                                                                                                                                                                                                                                                                                                                                                                                                                                                   | 45                                                                   |
|                                                                                                                                                                                                                                                                                                                                                                                                                                                                                                                                                                                                                                                                                                                                                                                                                                                                                                                                                                                                                                                                                                                                                                              |                                                                      |
| Table 18: Current YTD Overtime expenditure excl Night-shift allowance                                                                                                                                                                                                                                                                                                                                                                                                                                                                                                                                                                                                                                                                                                                                                                                                                                                                                                                                                                                                                                                                                                        |                                                                      |
| Table 19: Detailed capital expenditure report                                                                                                                                                                                                                                                                                                                                                                                                                                                                                                                                                                                                                                                                                                                                                                                                                                                                                                                                                                                                                                                                                                                                | 51                                                                   |
|                                                                                                                                                                                                                                                                                                                                                                                                                                                                                                                                                                                                                                                                                                                                                                                                                                                                                                                                                                                                                                                                                                                                                                              |                                                                      |
| List of Charts Chart 1: Revenue by Source: YTD Actual as a percentage of Total Revenue                                                                                                                                                                                                                                                                                                                                                                                                                                                                                                                                                                                                                                                                                                                                                                                                                                                                                                                                                                                                                                                                                       | 10                                                                   |
|                                                                                                                                                                                                                                                                                                                                                                                                                                                                                                                                                                                                                                                                                                                                                                                                                                                                                                                                                                                                                                                                                                                                                                              |                                                                      |
| Chart 1: Revenue by Source: YTD Actual as a percentage of Total Revenue                                                                                                                                                                                                                                                                                                                                                                                                                                                                                                                                                                                                                                                                                                                                                                                                                                                                                                                                                                                                                                                                                                      | 15                                                                   |
| Chart 1: Revenue by Source: YTD Actual as a percentage of Total Revenue                                                                                                                                                                                                                                                                                                                                                                                                                                                                                                                                                                                                                                                                                                                                                                                                                                                                                                                                                                                                                                                                                                      | 15<br>20                                                             |
| Chart 1: Revenue by Source: YTD Actual as a percentage of Total Revenue                                                                                                                                                                                                                                                                                                                                                                                                                                                                                                                                                                                                                                                                                                                                                                                                                                                                                                                                                                                                                                                                                                      | 15<br>20<br>22                                                       |
| Chart 1: Revenue by Source: YTD Actual as a percentage of Total Revenue                                                                                                                                                                                                                                                                                                                                                                                                                                                                                                                                                                                                                                                                                                                                                                                                                                                                                                                                                                                                                                                                                                      | 15<br>20<br>22<br>23                                                 |
| Chart 1: Revenue by Source: YTD Actual as a percentage of Total Revenue                                                                                                                                                                                                                                                                                                                                                                                                                                                                                                                                                                                                                                                                                                                                                                                                                                                                                                                                                                                                                                                                                                      | 15<br>20<br>22<br>23<br>24                                           |
| Chart 1: Revenue by Source: YTD Actual as a percentage of Total Revenue                                                                                                                                                                                                                                                                                                                                                                                                                                                                                                                                                                                                                                                                                                                                                                                                                                                                                                                                                                                                                                                                                                      | 15<br>20<br>22<br>23<br>24<br>25                                     |
| Chart 1: Revenue by Source: YTD Actual as a percentage of Total Revenue                                                                                                                                                                                                                                                                                                                                                                                                                                                                                                                                                                                                                                                                                                                                                                                                                                                                                                                                                                                                                                                                                                      | 15<br>20<br>22<br>23<br>24<br>25<br>28                               |
| Chart 1: Revenue by Source: YTD Actual as a percentage of Total Revenue                                                                                                                                                                                                                                                                                                                                                                                                                                                                                                                                                                                                                                                                                                                                                                                                                                                                                                                                                                                                                                                                                                      | 15<br>20<br>22<br>23<br>24<br>25<br>28<br>29                         |
| Chart 1: Revenue by Source: YTD Actual as a percentage of Total Revenue Chart 2: Expenditure by Type: YTD Actual as a percentage of Total Expenditure Chart 2.1: Monthly payments to DWS & ESKOM Chart 2.2: Monthly & YTD comparison – Bulk Electricity & Water debt Chart 3: Total Capital expenditure Chart 4: Call investment deposits and Cash & cash equivalents at year-end Chart 5: Cash & cash equivalents and Cost coverage ratio Chart 6.1: Debtor's age analysis by Income Source Chart 6.2: Debtor's age analysis by Customer Group Chart 7: Debt over 90 days as a percentage of Total O/S Debt                                                                                                                                                                                                                                                                                                                                                                                                                                                                                                                                                                 | 15<br>20<br>22<br>23<br>24<br>25<br>28<br>29<br>32                   |
| Chart 1: Revenue by Source: YTD Actual as a percentage of Total Revenue Chart 2: Expenditure by Type: YTD Actual as a percentage of Total Expenditure Chart 2.1: Monthly payments to DWS & ESKOM Chart 2.2: Monthly & YTD comparison – Bulk Electricity & Water debt Chart 3: Total Capital expenditure Chart 4: Call investment deposits and Cash & cash equivalents at year-end Chart 5: Cash & cash equivalents and Cost coverage ratio Chart 6.1: Debtor's age analysis by Income Source Chart 6.2: Debtor's age analysis by Customer Group Chart 7: Debt over 90 days as a percentage of Total O/S Debt Chart 8: Aged Consumer Debtor Analysis                                                                                                                                                                                                                                                                                                                                                                                                                                                                                                                          | 15<br>20<br>22<br>23<br>24<br>25<br>28<br>29<br>32                   |
| Chart 1: Revenue by Source: YTD Actual as a percentage of Total Revenue Chart 2: Expenditure by Type: YTD Actual as a percentage of Total Expenditure Chart 2.1: Monthly payments to DWS & ESKOM Chart 2.2: Monthly & YTD comparison – Bulk Electricity & Water debt Chart 3: Total Capital expenditure Chart 4: Call investment deposits and Cash & cash equivalents at year-end Chart 5: Cash & cash equivalents and Cost coverage ratio Chart 6.1: Debtor's age analysis by Income Source Chart 6.2: Debtor's age analysis by Customer Group Chart 7: Debt over 90 days as a percentage of Total O/S Debt Chart 8: Aged Consumer Debtor Analysis Chart 9: Consumer Debtors (total by Debtor Customer Category)                                                                                                                                                                                                                                                                                                                                                                                                                                                            | 15<br>20<br>22<br>23<br>24<br>25<br>28<br>29<br>32<br>33             |
| Chart 1: Revenue by Source: YTD Actual as a percentage of Total Revenue Chart 2: Expenditure by Type: YTD Actual as a percentage of Total Expenditure Chart 2.1: Monthly payments to DWS & ESKOM Chart 2.2: Monthly & YTD comparison – Bulk Electricity & Water debt Chart 3: Total Capital expenditure Chart 4: Call investment deposits and Cash & cash equivalents at year-end Chart 5: Cash & cash equivalents and Cost coverage ratio Chart 6.1: Debtor's age analysis by Income Source Chart 6.2: Debtor's age analysis by Customer Group Chart 7: Debt over 90 days as a percentage of Total O/S Debt Chart 8: Aged Consumer Debtor Analysis Chart 9: Consumer Debtors (total by Debtor Customer Category) Chart 10: Comparative trend: Monthly and Revised average collection rate                                                                                                                                                                                                                                                                                                                                                                                   | 15<br>20<br>22<br>23<br>24<br>25<br>28<br>29<br>33<br>33             |
| Chart 1: Revenue by Source: YTD Actual as a percentage of Total Revenue Chart 2: Expenditure by Type: YTD Actual as a percentage of Total Expenditure Chart 2.1: Monthly payments to DWS & ESKOM Chart 2.2: Monthly & YTD comparison – Bulk Electricity & Water debt Chart 3: Total Capital expenditure Chart 4: Call investment deposits and Cash & cash equivalents at year-end Chart 5: Cash & cash equivalents and Cost coverage ratio Chart 6.1: Debtor's age analysis by Income Source Chart 6.2: Debtor's age analysis by Customer Group Chart 7: Debt over 90 days as a percentage of Total O/S Debt Chart 8: Aged Consumer Debtor Analysis Chart 9: Consumer Debtors (total by Debtor Customer Category) Chart 10: Comparative trend: Monthly and Revised average collection rate Chart 11.1: Month-to-month - Total Billing Receipts incl Prepaid Electricity                                                                                                                                                                                                                                                                                                      | 15<br>20<br>22<br>23<br>24<br>25<br>28<br>29<br>32<br>33<br>36<br>37 |
| Chart 1: Revenue by Source: YTD Actual as a percentage of Total Revenue Chart 2: Expenditure by Type: YTD Actual as a percentage of Total Expenditure Chart 2.1: Monthly payments to DWS & ESKOM Chart 2.2: Monthly & YTD comparison – Bulk Electricity & Water debt Chart 3: Total Capital expenditure Chart 4: Call investment deposits and Cash & cash equivalents at year-end Chart 5: Cash & cash equivalents and Cost coverage ratio Chart 6.1: Debtor's age analysis by Income Source Chart 6.2: Debtor's age analysis by Customer Group Chart 7: Debt over 90 days as a percentage of Total O/S Debt Chart 8: Aged Consumer Debtor Analysis Chart 9: Consumer Debtors (total by Debtor Customer Category) Chart 10: Comparative trend: Monthly and Revised average collection rate Chart 11.1: Month-to-month - Total Billing Receipts incl Prepaid Electricity Chart 11.2: Monthly billing receipts per revenue source and % contribution                                                                                                                                                                                                                           | 15<br>20<br>22<br>24<br>25<br>28<br>29<br>32<br>33<br>33<br>36<br>37 |
| Chart 1: Revenue by Source: YTD Actual as a percentage of Total Revenue Chart 2: Expenditure by Type: YTD Actual as a percentage of Total Expenditure Chart 2.1: Monthly payments to DWS & ESKOM Chart 2.2: Monthly & YTD comparison – Bulk Electricity & Water debt Chart 3: Total Capital expenditure Chart 4: Call investment deposits and Cash & cash equivalents at year-end Chart 5: Cash & cash equivalents and Cost coverage ratio Chart 6.1: Debtor's age analysis by Income Source Chart 6.2: Debtor's age analysis by Customer Group Chart 7: Debt over 90 days as a percentage of Total O/S Debt Chart 8: Aged Consumer Debtor Analysis Chart 9: Consumer Debtors (total by Debtor Customer Category) Chart 10: Comparative trend: Monthly and Revised average collection rate Chart 11.1: Month-to-month - Total Billing Receipts incl Prepaid Electricity Chart 11.2: Monthly billing receipts per revenue source and % contribution Chart 12: Billing receipts per Customer Group                                                                                                                                                                             | 15202223242528293233363738                                           |
| Chart 1: Revenue by Source: YTD Actual as a percentage of Total Revenue Chart 2: Expenditure by Type: YTD Actual as a percentage of Total Expenditure Chart 2.1: Monthly payments to DWS & ESKOM Chart 2.2: Monthly & YTD comparison – Bulk Electricity & Water debt Chart 3: Total Capital expenditure Chart 4: Call investment deposits and Cash & cash equivalents at year-end Chart 5: Cash & cash equivalents and Cost coverage ratio Chart 6.1: Debtor's age analysis by Income Source Chart 6.2: Debtor's age analysis by Customer Group Chart 7: Debt over 90 days as a percentage of Total O/S Debt Chart 8: Aged Consumer Debtor Analysis Chart 9: Consumer Debtors (total by Debtor Customer Category) Chart 10: Comparative trend: Monthly and Revised average collection rate Chart 11.1: Month-to-month - Total Billing Receipts incl Prepaid Electricity Chart 11.2: Monthly billing receipts per revenue source and % contribution Chart 12: Billing receipts per Customer Group Chart 13: Aged Creditors Analysis                                                                                                                                           | 152022232425282933333637383940                                       |
| Chart 1: Revenue by Source: YTD Actual as a percentage of Total Revenue                                                                                                                                                                                                                                                                                                                                                                                                                                                                                                                                                                                                                                                                                                                                                                                                                                                                                                                                                                                                                                                                                                      | 152022232425282933363738394042                                       |
| Chart 1: Revenue by Source: YTD Actual as a percentage of Total Revenue Chart 2: Expenditure by Type: YTD Actual as a percentage of Total Expenditure Chart 2.1: Monthly payments to DWS & ESKOM Chart 2.2: Monthly & YTD comparison – Bulk Electricity & Water debt Chart 3: Total Capital expenditure Chart 4: Call investment deposits and Cash & cash equivalents at year-end Chart 5: Cash & cash equivalents and Cost coverage ratio Chart 6.1: Debtor's age analysis by Income Source Chart 6.2: Debtor's age analysis by Customer Group Chart 7: Debt over 90 days as a percentage of Total O/S Debt Chart 8: Aged Consumer Debtor Analysis Chart 9: Consumer Debtors (total by Debtor Customer Category) Chart 10: Comparative trend: Monthly and Revised average collection rate Chart 11.1: Month-to-month - Total Billing Receipts incl Prepaid Electricity Chart 11.2: Monthly billing receipts per revenue source and % contribution Chart 12: Billing receipts per Customer Group Chart 13: Aged Creditors Analysis Chart 14: Call investment deposits at month-end Chart 14: Covertime Actual vs Budget                                                      | 15202223242528323336373839404248                                     |
| Chart 1: Revenue by Source: YTD Actual as a percentage of Total Revenue Chart 2: Expenditure by Type: YTD Actual as a percentage of Total Expenditure Chart 2.1: Monthly payments to DWS & ESKOM Chart 2.2: Monthly & YTD comparison – Bulk Electricity & Water debt Chart 3: Total Capital expenditure Chart 4: Call investment deposits and Cash & cash equivalents at year-end. Chart 5: Cash & cash equivalents and Cost coverage ratio Chart 6.1: Debtor's age analysis by Income Source Chart 6.2: Debtor's age analysis by Customer Group Chart 7: Debt over 90 days as a percentage of Total O/S Debt Chart 8: Aged Consumer Debtor Analysis Chart 9: Consumer Debtors (total by Debtor Customer Category) Chart 10: Comparative trend: Monthly and Revised average collection rate Chart 11.1: Month-to-month - Total Billing Receipts incl Prepaid Electricity Chart 11.2: Monthly billing receipts per revenue source and % contribution Chart 12: Billing receipts per Customer Group Chart 13: Aged Creditors Analysis Chart 14: Call investment deposits at month-end Chart 14.1: Overtime Actual vs Budget Chart 14.2: Monthly and Annual Overtime Comparison | 1520222324252832333336373839404248                                   |
| Chart 1: Revenue by Source: YTD Actual as a percentage of Total Revenue Chart 2: Expenditure by Type: YTD Actual as a percentage of Total Expenditure Chart 2.1: Monthly payments to DWS & ESKOM Chart 2.2: Monthly & YTD comparison – Bulk Electricity & Water debt Chart 3: Total Capital expenditure Chart 4: Call investment deposits and Cash & cash equivalents at year-end Chart 5: Cash & cash equivalents and Cost coverage ratio Chart 6.1: Debtor's age analysis by Income Source Chart 6.2: Debtor's age analysis by Customer Group Chart 7: Debt over 90 days as a percentage of Total O/S Debt Chart 8: Aged Consumer Debtor Analysis Chart 9: Consumer Debtors (total by Debtor Customer Category) Chart 10: Comparative trend: Monthly and Revised average collection rate Chart 11.1: Month-to-month - Total Billing Receipts incl Prepaid Electricity Chart 11.2: Monthly billing receipts per revenue source and % contribution Chart 12: Billing receipts per Customer Group Chart 13: Aged Creditors Analysis Chart 14: Call investment deposits at month-end Chart 14: Covertime Actual vs Budget                                                      | 152022232425282933333637383940424850                                 |