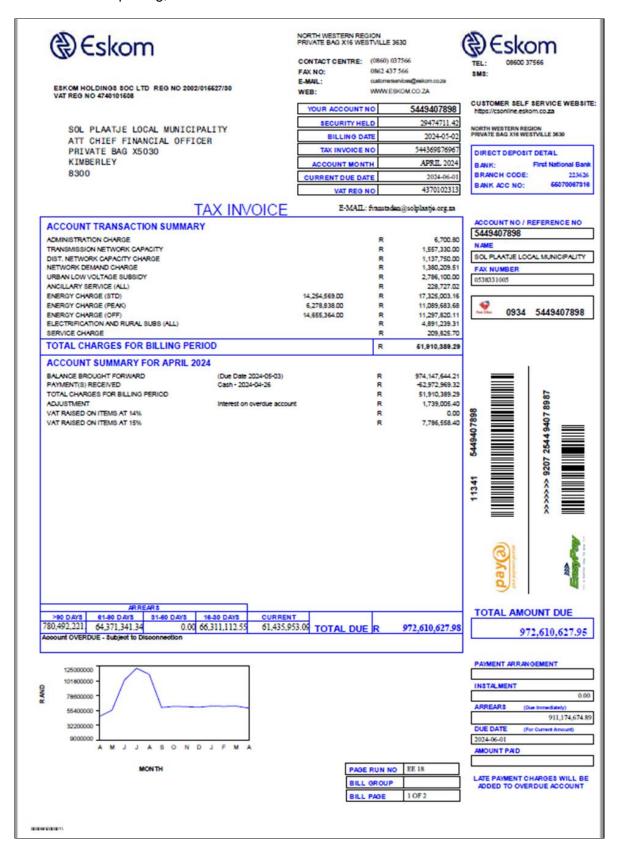

Currently, the total debtor's book is standing at R3,824,481,357 billion, of which 90% of the debt is owed in excess of 90 days. Of the total debt, R747,180 million is owed by government, R639,166 million by business and R2,356,253 billion by households. The municipality is urging government, businesses and households to meet their obligation to the municipality or make payment arrangements with the municipality. The cash collection is not at a desired level, and this does not bode well for the municipality's financial position. There needs to be a major paradigm shift in the payment culture across all customer groups. This can only be achieved when the Credit Control and Debt Collection Policy is strictly, consistently and fairly applied to all customer groups. Consumers that are not paying for services, must remember that no municipality will remain sustainable and functional if it expected to provide "services for free". And in the same breath, the municipality must employ all measures to ensure that customers receive quality and reliable services. The value of providing these services, should never be underestimated by the municipality, as there is a direct correlation between providing quality services and consumers' willingness to pay.