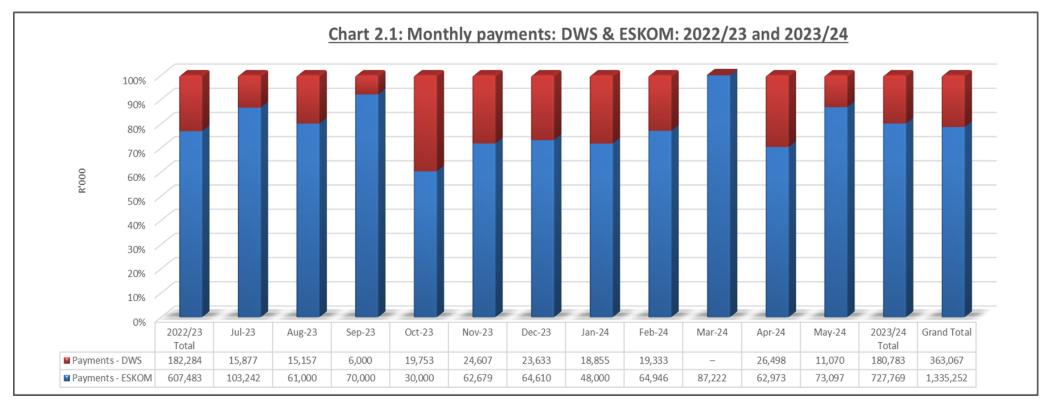

concern for the municipality is to settle the outstanding invoices for November 2023 and February 2024 as a matter of urgency.
- Settling the monthly debt instalment (municipality complied, but defaulted for March to June 2024, due to insufficient cash available from operations). However the municipality successfully managed to settle the July and November 2023 accounts which were in arrears for the current year.
- Repayment of debt over 12 months (municipality requested 24-month repayment period, which was approved by the Department)
- Also included in the Incentive scheme, is the writing-off of all accrued interest and suppression of
  interest going forward, hence no interest was charged for the prior and current financial year. The
  repayment proposal was approved by the Department.



Chart 2.1: Monthly payments to DWS & ESKOM

Indicated in Chart 2.1 above, are the monthly payments made to DWS and ESKOM for 2022/23 and 2023/24 fin year as at 31 May 2024.

The total amount paid to DWS for May 2024 amounted to R11,070 million. The municipality had insufficient cash available to settle the July and November 2023 accounts, however the municipality managed to settle the July and November 2023 invoices in full. The invoice for February 2024 also remains unpaid and must be resolved as a matter of urgency. Payments for 2022/23 amounts to R182,284 million and payments for 2023/24 amounts to R180,783 million. The total payments amount to R363,067 million. The municipality has shown significant improvement over the financial year in terms of payments to DWS, with the average amo