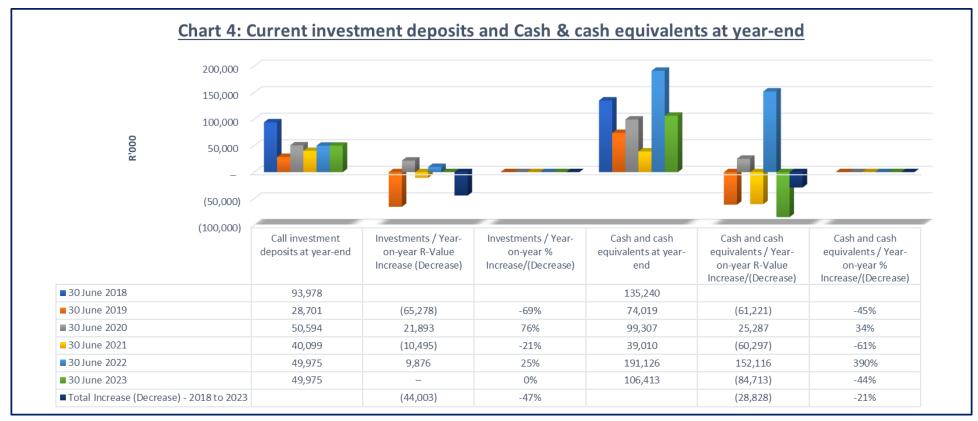

ely, placing emphasis on the performance of appointed service providers and addressing issues of non-performance immediately. The Project Management Unit (PMU) is not adequately staffed, resulting in a lack of qualified permanently appointed project managers. Lastly, it is advised that disputes, if any are addressed and resolved expeditiously. The capital expenditure is slow and overall capital expenditure remains a major concern. Remedial action will have to be taken going forward to ensure improvement on capex. It should be noted that capital expenditure excludes VAT and commitments. The capital expenditure report shown in Annexure A, Table C5 has been prepared on the prescribed monthly C-schedule, and is categorised by municipal vote and functional classification.

#### 4.4 Cash flows



Chart 4: Call investment deposits and Cash & cash equivalents at year-end

Investments decreased by R65,278 million or 69% from 2018 to 2019. Investments increased by R21,893 million or 76% from 2019 to 2020. Investments decreased by R10,495 million or 21% from 2020 to 2021. Investments increased by R9,876 million or 25% from 2021 to 2022. The total investment remained the same from 2022 to 2023. From 2018 to 2023, the total investments decreased by R44,003 million or 47%. The same trend can be seen year-on-year, as indicated in the chart above in respect of the Cash and cash equivalents. There has been a substantial increase in the Cash and Cash equivalents for the year ended 30 June 2022, due to portion of the Equitable Share that was held as reserve, to avert a crisis situation, where