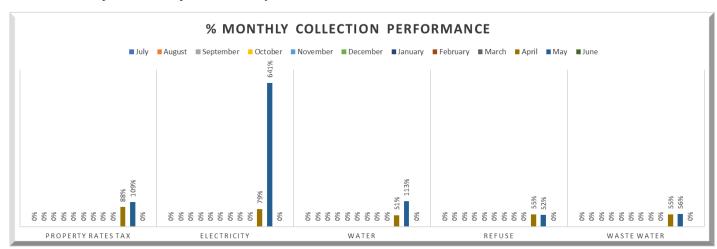

municipality for the month of April 2024 is attached to this S71 report. National Treasury will be issuing a revised report that will include the MFMA S71 statement compliance.

Here are the specific conditions that were not fully met in April 2024 according to the monitoring tool:

Condition 17: Restricting the water supply;

Condition 18: Restricting indigent for water and electricity;

Condition 23: No installation of smart prepaid meters;

Condition 24: Smart Meter Policy not yet adopted; and

Condition 26: National Treasury's rates reconciliation

# 16.4 MFMA Circular 124 – Condition 6.6 (Electricity and Water as Collection Tools) & Condition 6.7 (Maintain a minimum average quarterly collection of property rates and services charges)

# 16.4.1 Monthly / Quarterly collection per ward





The monthly collection rate per ward is a major concern and is significantly lower than the average calculated by the municipality. This matter must be investigated and discussed with our financial systems provider. There are unidentified wards which the municipality will investigate and correct on the system. A request was submitted to Property valuation to assist in this process, still awaiting feedback. Due to interpretation of this annexure, the municipality erroneously included actuals for March in the April reporting period. The March report is based on billing for February and receipts of March. Electricity is showing a significant collection versus billing ratio, as a result of billing error that was corrected.

|