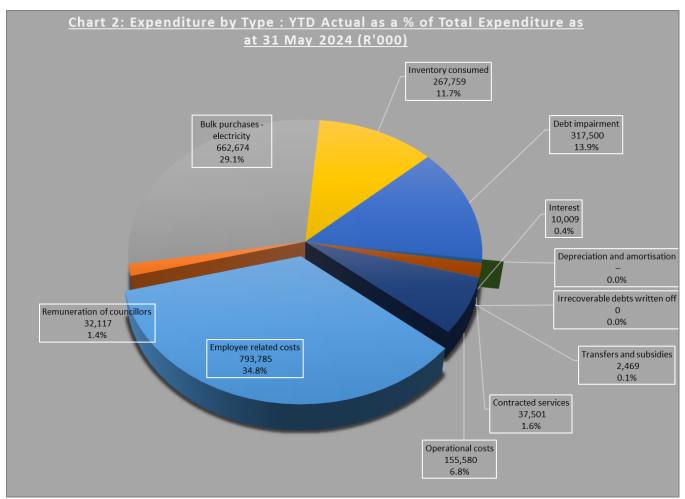

ourth quarter was processed on the system during May 2024.
- Depreciation was projected for on a straight-line basis but will only be provided for, as part of yearend procedures. Same factors are applicable as explained above.
- ❖ Interest is showing an unsatisfactory variance of minus 41.8%. Same factors are applicable as explained above.
- ❖ Expenditure on Contracted services is unsatisfactory at minus 25.8%, when compared to the Adjusted budget.
- Transfers and subsidies show a satisfactory variance of minus 22.3%. Same factors are applicable as explained above.
- ❖ Operational cost is showing a satisfactory variance of 6%. Same factors are applicable as explained above.
- Other Losses is showing an unsatisfactory variance of minus 6.5%. Same factors are applicable as explained above.



Chart 2: Expenditure by Type: YTD Actual as a percentage of Total Expenditure

Also indicated in Chart 2 above is the weighting of the YTD Actual on Expenditure by Type as a percentage of total operational expenditure as at 31 May 2024. The main cost drivers of the municipality are Employee Related Costs (34.8%), Bulk Purchases – Electricity (29.1%) and Debt Impairment (13.9%) and Inventory consumed (11.7%).

It should be noted that the weighting per Expenditure type is satisfactory. percentages are slightly distorted as a result of the following:

- Employee costs, the Post-retirement benefit obligations under Employee related costs will be finalized as part of the year-end procedures.
- Depreciation is not provided for and will only be finalized at year-end.
- ❖ Interest on the long-te