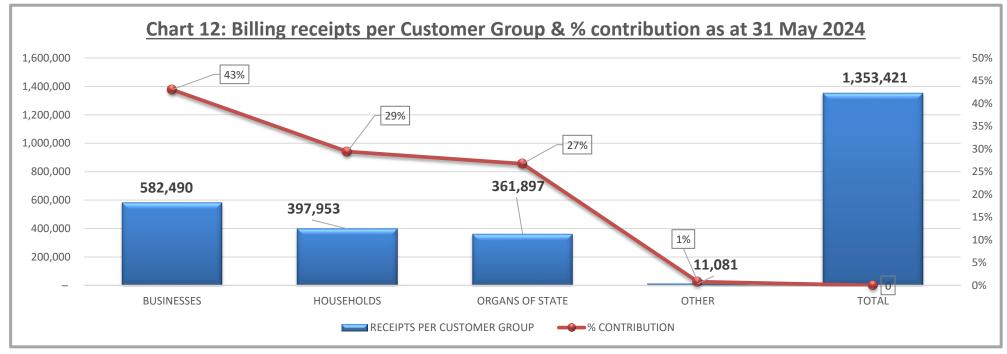

% of all interest charges and penalties not yet paid and still reflecting on the consumer's most recent account may be written off if such account is settled in full prior to the next billing run of such account.
- b) 85 % of all interest charges and penalties not yet paid and still reflecting on the consumer's most recent account may be written off if such account is settled in full over a period of two consecutive months.
- c) 50 % of all interest charges and penalties not yet paid and still reflecting on the consumer's most recent account will be written off if such account is settled in full over a period of three consecutive months."

The above incentives then negatively influence the collectability of this revenue source, but positively influences the collection of other services.



Chart 12: Billing receipts per Customer Group

Indicated in Chart 12 above, is the billing receipts and percentage contribution per major Customer group as at 31 May 2024. The municipality received R582,490 million (43%) from Businesses, Households R397,953 million (29%), Organs of State R361,897, million (27%) and Other R11,081 million (1%).

# 7. Creditors' Analysis

NC091 Sol Plaatje - Supporting Table SC4 Monthly Budget Statement - aged creditors - M11 May

| Description                          | NT   |         |         |         | Buc      | iget Year 2023 | 3/24     |            |         |           | Prior year       |
|--------------------------------------|------|---------|---------|---------|----------|----------------|----------|------------|---------|-----------|----------