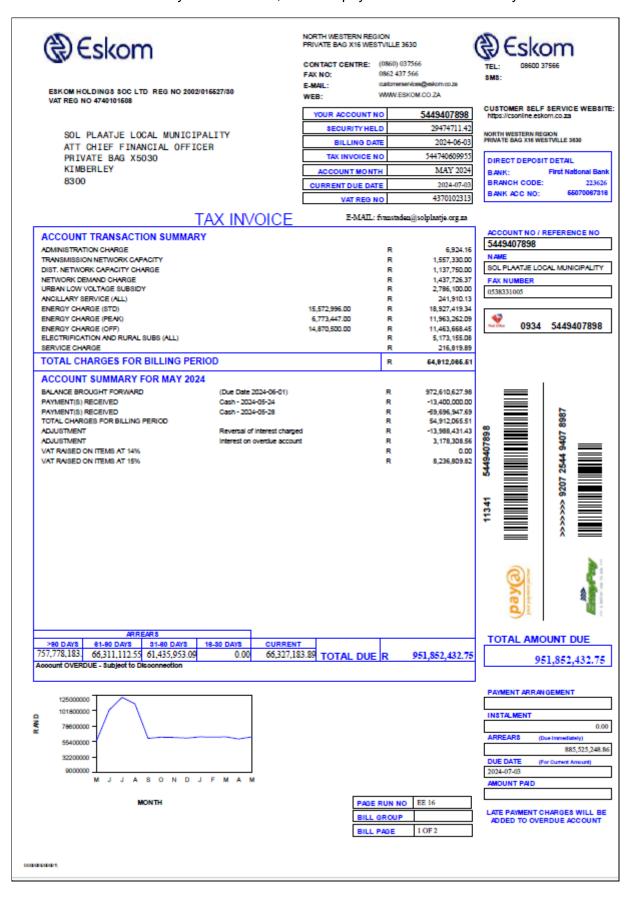

Currently, the total debtor's book is standing at R3,824,481,357 billion, of which 90% of the debt is owed in excess of 90 days. Of the total debt, R747,180 million is owed by government, R639,166 million by business and R2,356,253 billion by households. The municipality is urging government, businesses and households to meet their obligation to the municipality or make payment arrangements with the municipality. The cash collection is not at a desired level, and this does not bode well for the municipality's financial position. There needs to be a major paradigm shift in the payment culture across all customer groups. This can only be achieved when the Credit Control and Debt Collection Policy is strictly, consistently and fairly applied to all customer groups. Consumers that are not paying for services, must remember that no municipality will remain sustainable and functional if it expected to provide "services for free". And in the same breath, the municipality must employ all measures to ensure that customers receive quality and reliable services. The value of providing these services, should never be underestimated by the municipality, as there is a direct correlation between providing quality services and consumers' willingness to pay.