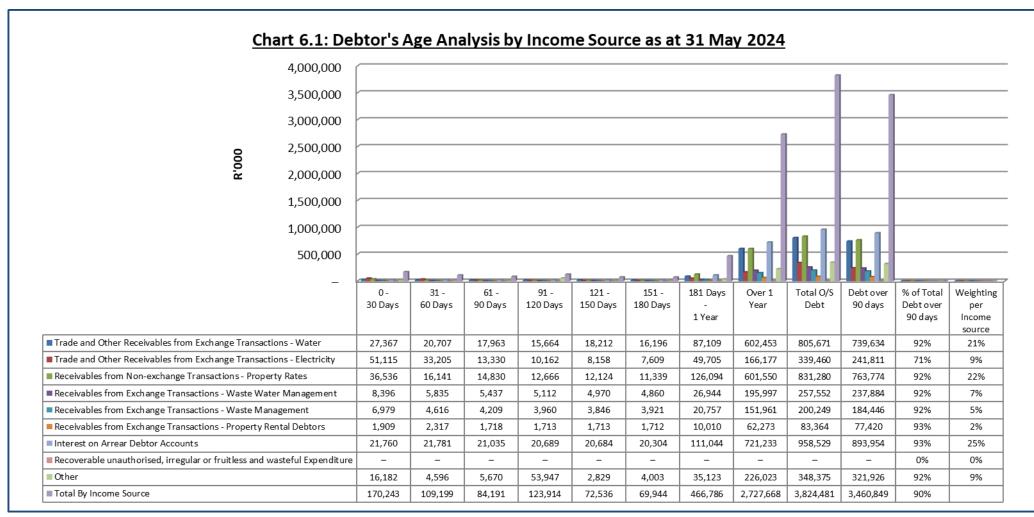

Currently, the total debtor's book is standing at R3,824,481,357 billion, of which 90% of the debt is owed in excess of 90 days. Of the total debt, R747,180 million is owed by government, R639,166 million by business and R2,356,253 billion by households. The municipality is urging government, businesses and households to meet their obligation to the municipality or make payment arrangements with the municipality. The cash collection is not at a desired level, and this does not bode well for the municipality's financial position. There needs to be a major paradigm shift in the payment culture across all customer groups. This can only be achieved when the Credit Control and Debt Collection Policy is strictly, consistently and fairly applied to all customer groups. Consumers that are not paying for services, must remember that no municipality will remain sustainable and functional if it expected to provide "services for free". And in the same breath, the municipality must employ all measures to ensure that customers receive quality and reliable services. The value of providing these services, should never be underestimated by the municipality, as there is a direct correlation between providing quality services and consumers' willingness to pay.