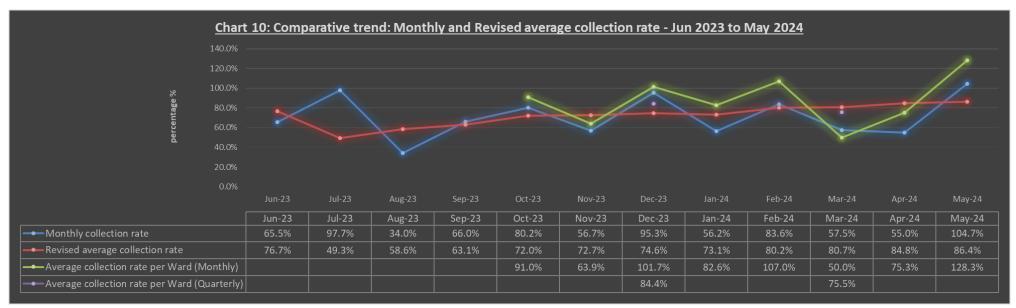

| R | 1,790,075,970    | R | 1,525,258,030    | 85.2%  |
|                                       |   |                  |   |                  |        |
| REVISED AVERAGE COLLECTION RATE - MAY |   |                  |   |                  |        |
| 2024                                  |   | 1,790,075,969.71 |   | 1,525,258,030.19 | 85.2%  |
| LESS ANNUAL BILLING ON PROPERTY RATES | R | -141,456,341.14  |   | -123,473,110.67  | 87.3%  |
| INCLUDING OTHER                       | R | 336,214,491      | R | 131,535,242      | 39.1%  |
| REVISED AVERAGE COLLECTION RATE LESS  |   |                  |   |                  |        |
| ANNUAL BILLING AND INCLUDING OTHER    | R | 1,984,834,119.09 | R | 1,533,320,161.34 | 77.3%  |

Table 10: Revised Average collection rate



Chart 10: Comparative trend: Monthly and Revised average collection rate

Indicated in Chart 10 above, is the comparative trend between the monthly and average collection rate from June 2023 to May 2024. The monthly collection rate for August 2023 and the revised average collection for July 2023, is low due to the annual billing of Property rates. It should be noted that the monthly collection rate takes into account what was billed in the previous month and received in the current month. The receipts are also based on the billing cycle, which will normally be from 26<sup>th</sup> of the previous month to 25<sup>th</sup> of the current month. The monthly collection rate also excludes Prepaid electricity sales and Other billing. It should be noted from June 2023 to January 2024, Other was