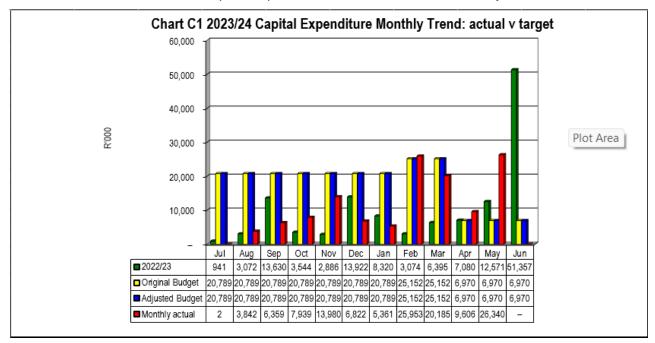

ty of individual employees and the overall productivity of departments and the entire municipal system.
- ➤ Difficult to track departmental overtime on more than a monthly or even quarterly basis, by then it's too late to take meaningful action to minimize overtime costs.

# 11. Material variances to the service delivery and budget implementation plan

Material variances pertaining to financial performance are primarily addressed in the Executive summary under Sections 4.1 to 4.3 or emphasised elsewhere in this Monthly Budget Statement. Any other material variances to the SDBIP will be included in the quarterly Section 52 (d) report for the period ending 30 June 2024.

# 12. Capital programme performance

Please refer to notes on Capital Expenditure in the Executive Summary. Section 4.3.



Chart 15: Capital Expenditure Monthly Trend: actual v target Chart C2 2023/24 Capital Expenditure: YTD actual v YTD target 250,000 200,000 150,000 3,000 100.000 50,000 Dec Oct Nov May Aug Sep Jan Feb Apr Jun ■YearTD actual 3,844 10,203 18, 141 32,121 38,943 44,304 70,258 90,443 100,049 126,389 20,789 ■YearTD budget 41,579 103,947 124,737 145,526 170,678 195,829 202,799 209,769 216,739

Chart 16: Capital Expenditure: YTD actual vs YTD target

|                                                                                 | Sum of Original | Sum of<br>Adjusted  | Sum of          | Sum of YTD | Sum of       | Original        | Sum of %<br>Adjusted    |
|---------------------------------------------------------------------------------|-----------------|---------------------|---------------