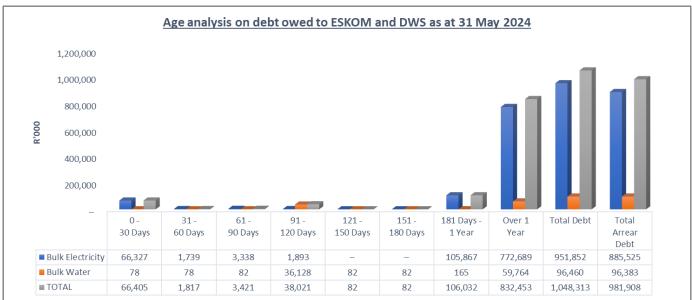

| 1 | ist | ٩f  | Ta | h | -  |
|---|-----|-----|----|---|----|
| _ | ıδι | UI. | ıa | v | 62 |

| Table 1: Consolidated summary: Statement of Financial Performance: YTD Budget                                                                                                                                                                                                                                                                                                                                                                                                                                                                                                                                                                                                                                                                                                                                                                                                                                                                                                                                                                                                                                                                                                |                                                                      |
|------------------------------------------------------------------------------------------------------------------------------------------------------------------------------------------------------------------------------------------------------------------------------------------------------------------------------------------------------------------------------------------------------------------------------------------------------------------------------------------------------------------------------------------------------------------------------------------------------------------------------------------------------------------------------------------------------------------------------------------------------------------------------------------------------------------------------------------------------------------------------------------------------------------------------------------------------------------------------------------------------------------------------------------------------------------------------------------------------------------------------------------------------------------------------|----------------------------------------------------------------------|
| Table 2: Consolidated summary: Statement of Financial Performance: Adjusted Budget                                                                                                                                                                                                                                                                                                                                                                                                                                                                                                                                                                                                                                                                                                                                                                                                                                                                                                                                                                                                                                                                                           | 4                                                                    |
| Table 3: Table C4 Financial Performance (Revenue)                                                                                                                                                                                                                                                                                                                                                                                                                                                                                                                                                                                                                                                                                                                                                                                                                                                                                                                                                                                                                                                                                                                            | 8                                                                    |
| Table 4: Table C4 Financial Performance (Expenditure)                                                                                                                                                                                                                                                                                                                                                                                                                                                                                                                                                                                                                                                                                                                                                                                                                                                                                                                                                                                                                                                                                                                        | 11                                                                   |
| Table 4.1 R&M Expenditure per Directorate per inventory type                                                                                                                                                                                                                                                                                                                                                                                                                                                                                                                                                                                                                                                                                                                                                                                                                                                                                                                                                                                                                                                                                                                 |                                                                      |
| Table 4.2 R&M Expenditure per Service per inventory type                                                                                                                                                                                                                                                                                                                                                                                                                                                                                                                                                                                                                                                                                                                                                                                                                                                                                                                                                                                                                                                                                                                     |                                                                      |
| Table 5.1: Summary of YTD Bulk Electricity expenditure                                                                                                                                                                                                                                                                                                                                                                                                                                                                                                                                                                                                                                                                                                                                                                                                                                                                                                                                                                                                                                                                                                                       |                                                                      |
| Table 5.2: Summary of YTD Bulk Water expenditure                                                                                                                                                                                                                                                                                                                                                                                                                                                                                                                                                                                                                                                                                                                                                                                                                                                                                                                                                                                                                                                                                                                             |                                                                      |
| Table 6.1: Summary of outstanding ESKOM debt                                                                                                                                                                                                                                                                                                                                                                                                                                                                                                                                                                                                                                                                                                                                                                                                                                                                                                                                                                                                                                                                                                                                 |                                                                      |
| Table 6.2: Summary of outstanding DWS debt                                                                                                                                                                                                                                                                                                                                                                                                                                                                                                                                                                                                                                                                                                                                                                                                                                                                                                                                                                                                                                                                                                                                   | 18                                                                   |
| Table 6.3: Summary of payments per payment date                                                                                                                                                                                                                                                                                                                                                                                                                                                                                                                                                                                                                                                                                                                                                                                                                                                                                                                                                                                                                                                                                                                              | 21                                                                   |
| Table 7: High level summary: Capital Expenditure                                                                                                                                                                                                                                                                                                                                                                                                                                                                                                                                                                                                                                                                                                                                                                                                                                                                                                                                                                                                                                                                                                                             |                                                                      |
| Table 8: Supporting Table SC3: Aged Debtors                                                                                                                                                                                                                                                                                                                                                                                                                                                                                                                                                                                                                                                                                                                                                                                                                                                                                                                                                                                                                                                                                                                                  |                                                                      |
| Table 9: Monthly collection rate                                                                                                                                                                                                                                                                                                                                                                                                                                                                                                                                                                                                                                                                                                                                                                                                                                                                                                                                                                                                                                                                                                                                             |                                                                      |
| Table 10: Revised Average collection rate                                                                                                                                                                                                                                                                                                                                                                                                                                                                                                                                                                                                                                                                                                                                                                                                                                                                                                                                                                                                                                                                                                                                    |                                                                      |
| Table 11: Supporting Table SC4: Aged Creditors                                                                                                                                                                                                                                                                                                                                                                                                                                                                                                                                                                                                                                                                                                                                                                                                                                                                                                                                                                                                                                                                                                                               | 40                                                                   |
| Table 12: Supporting Table SC5: Investment portfolio                                                                                                                                                                                                                                                                                                                                                                                                                                                                                                                                                                                                                                                                                                                                                                                                                                                                                                                                                                                                                                                                                                                         |                                                                      |
| Table 13: Supporting Table SC6: Transfers and grant receipts                                                                                                                                                                                                                                                                                                                                                                                                                                                                                                                                                                                                                                                                                                                                                                                                                                                                                                                                                                                                                                                                                                                 |                                                                      |
| Table 14: Supporting Table SC7(1): Transfers and grant expenditure                                                                                                                                                                                                                                                                                                                                                                                                                                                                                                                                                                                                                                                                                                                                                                                                                                                                                                                                                                                                                                                                                                           |                                                                      |
| Table 15: Summary of expenditure per grant                                                                                                                                                                                                                                                                                                                                                                                                                                                                                                                                                                                                                                                                                                                                                                                                                                                                                                                                                                                                                                                                                                                                   |                                                                      |
|                                                                                                                                                                                                                                                                                                                                                                                                                                                                                                                                                                                                                                                                                                                                                                                                                                                                                                                                                                                                                                                                                                                                                                              |                                                                      |
| Table 16: Supporting Table SC7(2) - Expenditure against approved rollovers                                                                                                                                                                                                                                                                                                                                                                                                                                                                                                                                                                                                                                                                                                                                                                                                                                                                                                                                                                                                                                                                                                   | 45                                                                   |
|                                                                                                                                                                                                                                                                                                                                                                                                                                                                                                                                                                                                                                                                                                                                                                                                                                                                                                                                                                                                                                                                                                                                                                              |                                                                      |
| Table 18: Current YTD Overtime expenditure excl Night-shift allowance                                                                                                                                                                                                                                                                                                                                                                                                                                                                                                                                                                                                                                                                                                                                                                                                                                                                                                                                                                                                                                                                                                        |                                                                      |
| Table 19: Detailed capital expenditure report                                                                                                                                                                                                                                                                                                                                                                                                                                                                                                                                                                                                                                                                                                                                                                                                                                                                                                                                                                                                                                                                                                                                | 51                                                                   |
|                                                                                                                                                                                                                                                                                                                                                                                                                                                                                                                                                                                                                                                                                                                                                                                                                                                                                                                                                                                                                                                                                                                                                                              |                                                                      |
| List of Charts Chart 1: Revenue by Source: YTD Actual as a percentage of Total Revenue                                                                                                                                                                                                                                                                                                                                                                                                                                                                                                                                                                                                                                                                                                                                                                                                                                                                                                                                                                                                                                                                                       | 10                                                                   |
|                                                                                                                                                                                                                                                                                                                                                                                                                                                                                                                                                                                                                                                                                                                                                                                                                                                                                                                                                                                                                                                                                                                                                                              |                                                                      |
| Chart 1: Revenue by Source: YTD Actual as a percentage of Total Revenue                                                                                                                                                                                                                                                                                                                                                                                                                                                                                                                                                                                                                                                                                                                                                                                                                                                                                                                                                                                                                                                                                                      | 15                                                                   |
| Chart 1: Revenue by Source: YTD Actual as a percentage of Total Revenue                                                                                                                                                                                                                                                                                                                                                                                                                                                                                                                                                                                                                                                                                                                                                                                                                                                                                                                                                                                                                                                                                                      | 15<br>20                                                             |
| Chart 1: Revenue by Source: YTD Actual as a percentage of Total Revenue                                                                                                                                                                                                                                                                                                                                                                                                                                                                                                                                                                                                                                                                                                                                                                                                                                                                                                                                                                                                                                                                                                      | 15<br>20<br>22                                                       |
| Chart 1: Revenue by Source: YTD Actual as a percentage of Total Revenue                                                                                                                                                                                                                                                                                                                                                                                                                                                                                                                                                                                                                                                                                                                                                                                                                                                                                                                                                                                                                                                                                                      | 15<br>20<br>22<br>23                                                 |
| Chart 1: Revenue by Source: YTD Actual as a percentage of Total Revenue                                                                                                                                                                                                                                                                                                                                                                                                                                                                                                                                                                                                                                                                                                                                                                                                                                                                                                                                                                                                                                                                                                      | 15<br>20<br>22<br>23<br>24                                           |
| Chart 1: Revenue by Source: YTD Actual as a percentage of Total Revenue                                                                                                                                                                                                                                                                                                                                                                                                                                                                                                                                                                                                                                                                                                                                                                                                                                                                                                                                                                                                                                                                                                      | 15<br>20<br>22<br>23<br>24<br>25                                     |
| Chart 1: Revenue by Source: YTD Actual as a percentage of Total Revenue                                                                                                                                                                                                                                                                                                                                                                                                                                                                                                                                                                                                                                                                                                                                                                                                                                                                                                                                                                                                                                                                                                      | 15<br>20<br>22<br>23<br>24<br>25<br>28                               |
| Chart 1: Revenue by Source: YTD Actual as a percentage of Total Revenue                                                                                                                                                                                                                                                                                                                                                                                                                                                                                                                                                                                                                                                                                                                                                                                                                                                                                                                                                                                                                                                                                                      | 15<br>20<br>22<br>23<br>24<br>25<br>28<br>29                         |
| Chart 1: Revenue by Source: YTD Actual as a percentage of Total Revenue Chart 2: Expenditure by Type: YTD Actual as a percentage of Total Expenditure Chart 2.1: Monthly payments to DWS & ESKOM Chart 2.2: Monthly & YTD comparison – Bulk Electricity & Water debt Chart 3: Total Capital expenditure Chart 4: Call investment deposits and Cash & cash equivalents at year-end Chart 5: Cash & cash equivalents and Cost coverage ratio Chart 6.1: Debtor's age analysis by Income Source Chart 6.2: Debtor's age analysis by Customer Group Chart 7: Debt over 90 days as a percentage of Total O/S Debt                                                                                                                                                                                                                                                                                                                                                                                                                                                                                                                                                                 | 15<br>20<br>22<br>23<br>24<br>25<br>28<br>29<br>32                   |
| Chart 1: Revenue by Source: YTD Actual as a percentage of Total Revenue Chart 2: Expenditure by Type: YTD Actual as a percentage of Total Expenditure Chart 2.1: Monthly payments to DWS & ESKOM Chart 2.2: Monthly & YTD comparison – Bulk Electricity & Water debt Chart 3: Total Capital expenditure Chart 4: Call investment deposits and Cash & cash equivalents at year-end Chart 5: Cash & cash equivalents and Cost coverage ratio Chart 6.1: Debtor's age analysis by Income Source Chart 6.2: Debtor's age analysis by Customer Group Chart 7: Debt over 90 days as a percentage of Total O/S Debt Chart 8: Aged Consumer Debtor Analysis                                                                                                                                                                                                                                                                                                                                                                                                                                                                                                                          | 15<br>20<br>22<br>23<br>24<br>25<br>28<br>29<br>32                   |
| Chart 1: Revenue by Source: YTD Actual as a percentage of Total Revenue Chart 2: Expenditure by Type: YTD Actual as a percentage of Total Expenditure Chart 2.1: Monthly payments to DWS & ESKOM Chart 2.2: Monthly & YTD comparison – Bulk Electricity & Water debt Chart 3: Total Capital expenditure Chart 4: Call investment deposits and Cash & cash equivalents at year-end Chart 5: Cash & cash equivalents and Cost coverage ratio Chart 6.1: Debtor's age analysis by Income Source Chart 6.2: Debtor's age analysis by Customer Group Chart 7: Debt over 90 days as a percentage of Total O/S Debt Chart 8: Aged Consumer Debtor Analysis Chart 9: Consumer Debtors (total by Debtor Customer Category)                                                                                                                                                                                                                                                                                                                                                                                                                                                            | 15<br>20<br>22<br>23<br>24<br>25<br>28<br>29<br>32<br>33             |
| Chart 1: Revenue by Source: YTD Actual as a percentage of Total Revenue Chart 2: Expenditure by Type: YTD Actual as a percentage of Total Expenditure Chart 2.1: Monthly payments to DWS & ESKOM Chart 2.2: Monthly & YTD comparison – Bulk Electricity & Water debt Chart 3: Total Capital expenditure Chart 4: Call investment deposits and Cash & cash equivalents at year-end Chart 5: Cash & cash equivalents and Cost coverage ratio Chart 6.1: Debtor's age analysis by Income Source Chart 6.2: Debtor's age analysis by Customer Group Chart 7: Debt over 90 days as a percentage of Total O/S Debt Chart 8: Aged Consumer Debtor Analysis Chart 9: Consumer Debtors (total by Debtor Customer Category) Chart 10: Comparative trend: Monthly and Revised average collection rate                                                                                                                                                                                                                                                                                                                                                                                   | 15<br>20<br>22<br>23<br>24<br>25<br>28<br>29<br>33<br>33             |
| Chart 1: Revenue by Source: YTD Actual as a percentage of Total Revenue Chart 2: Expenditure by Type: YTD Actual as a percentage of Total Expenditure Chart 2.1: Monthly payments to DWS & ESKOM Chart 2.2: Monthly & YTD comparison – Bulk Electricity & Water debt Chart 3: Total Capital expenditure Chart 4: Call investment deposits and Cash & cash equivalents at year-end Chart 5: Cash & cash equivalents and Cost coverage ratio Chart 6.1: Debtor's age analysis by Income Source Chart 6.2: Debtor's age analysis by Customer Group Chart 7: Debt over 90 days as a percentage of Total O/S Debt Chart 8: Aged Consumer Debtor Analysis Chart 9: Consumer Debtors (total by Debtor Customer Category) Chart 10: Comparative trend: Monthly and Revised average collection rate Chart 11.1: Month-to-month - Total Billing Receipts incl Prepaid Electricity                                                                                                                                                                                                                                                                                                      | 15<br>20<br>22<br>23<br>24<br>25<br>28<br>29<br>32<br>33<br>36<br>37 |
| Chart 1: Revenue by Source: YTD Actual as a percentage of Total Revenue Chart 2: Expenditure by Type: YTD Actual as a percentage of Total Expenditure Chart 2.1: Monthly payments to DWS & ESKOM Chart 2.2: Monthly & YTD comparison – Bulk Electricity & Water debt Chart 3: Total Capital expenditure Chart 4: Call investment deposits and Cash & cash equivalents at year-end Chart 5: Cash & cash equivalents and Cost coverage ratio Chart 6.1: Debtor's age analysis by Income Source Chart 6.2: Debtor's age analysis by Customer Group Chart 7: Debt over 90 days as a percentage of Total O/S Debt Chart 8: Aged Consumer Debtor Analysis Chart 9: Consumer Debtors (total by Debtor Customer Category) Chart 10: Comparative trend: Monthly and Revised average collection rate Chart 11.1: Month-to-month - Total Billing Receipts incl Prepaid Electricity Chart 11.2: Monthly billing receipts per revenue source and % contribution                                                                                                                                                                                                                           | 15<br>20<br>22<br>24<br>25<br>28<br>29<br>32<br>33<br>33<br>36<br>37 |
| Chart 1: Revenue by Source: YTD Actual as a percentage of Total Revenue Chart 2: Expenditure by Type: YTD Actual as a percentage of Total Expenditure Chart 2.1: Monthly payments to DWS & ESKOM Chart 2.2: Monthly & YTD comparison – Bulk Electricity & Water debt Chart 3: Total Capital expenditure Chart 4: Call investment deposits and Cash & cash equivalents at year-end Chart 5: Cash & cash equivalents and Cost coverage ratio Chart 6.1: Debtor's age analysis by Income Source Chart 6.2: Debtor's age analysis by Customer Group Chart 7: Debt over 90 days as a percentage of Total O/S Debt Chart 8: Aged Consumer Debtor Analysis Chart 9: Consumer Debtors (total by Debtor Customer Category) Chart 10: Comparative trend: Monthly and Revised average collection rate Chart 11.1: Month-to-month - Total Billing Receipts incl Prepaid Electricity Chart 11.2: Monthly billing receipts per revenue source and % contribution Chart 12: Billing receipts per Customer Group                                                                                                                                                                             | 15202223242528293233363738                                           |
| Chart 1: Revenue by Source: YTD Actual as a percentage of Total Revenue Chart 2: Expenditure by Type: YTD Actual as a percentage of Total Expenditure Chart 2.1: Monthly payments to DWS & ESKOM Chart 2.2: Monthly & YTD comparison – Bulk Electricity & Water debt Chart 3: Total Capital expenditure Chart 4: Call investment deposits and Cash & cash equivalents at year-end Chart 5: Cash & cash equivalents and Cost coverage ratio Chart 6.1: Debtor's age analysis by Income Source Chart 6.2: Debtor's age analysis by Customer Group Chart 7: Debt over 90 days as a percentage of Total O/S Debt Chart 8: Aged Consumer Debtor Analysis Chart 9: Consumer Debtors (total by Debtor Customer Category) Chart 10: Comparative trend: Monthly and Revised average collection rate Chart 11.1: Month-to-month - Total Billing Receipts incl Prepaid Electricity Chart 11.2: Monthly billing receipts per revenue source and % contribution Chart 12: Billing receipts per Customer Group Chart 13: Aged Creditors Analysis                                                                                                                                           | 152022232425282933333637383940                                       |
| Chart 1: Revenue by Source: YTD Actual as a percentage of Total Revenue                                                                                                                                                                                                                                                                                                                                                                                                                                                                                                                                                                                                                                                                                                                                                                                                                                                                                                                                                                                                                                                                                                      | 152022232425282933363738394042                                       |
| Chart 1: Revenue by Source: YTD Actual as a percentage of Total Revenue Chart 2: Expenditure by Type: YTD Actual as a percentage of Total Expenditure Chart 2.1: Monthly payments to DWS & ESKOM Chart 2.2: Monthly & YTD comparison – Bulk Electricity & Water debt Chart 3: Total Capital expenditure Chart 4: Call investment deposits and Cash & cash equivalents at year-end Chart 5: Cash & cash equivalents and Cost coverage ratio Chart 6.1: Debtor's age analysis by Income Source Chart 6.2: Debtor's age analysis by Customer Group Chart 7: Debt over 90 days as a percentage of Total O/S Debt Chart 8: Aged Consumer Debtor Analysis Chart 9: Consumer Debtors (total by Debtor Customer Category) Chart 10: Comparative trend: Monthly and Revised average collection rate Chart 11.1: Month-to-month - Total Billing Receipts incl Prepaid Electricity Chart 11.2: Monthly billing receipts per revenue source and % contribution Chart 12: Billing receipts per Customer Group Chart 13: Aged Creditors Analysis Chart 14: Call investment deposits at month-end Chart 14: Covertime Actual vs Budget                                                      | 15202223242528323336373839404248                                     |
| Chart 1: Revenue by Source: YTD Actual as a percentage of Total Revenue Chart 2: Expenditure by Type: YTD Actual as a percentage of Total Expenditure Chart 2.1: Monthly payments to DWS & ESKOM Chart 2.2: Monthly & YTD comparison – Bulk Electricity & Water debt Chart 3: Total Capital expenditure Chart 4: Call investment deposits and Cash & cash equivalents at year-end. Chart 5: Cash & cash equivalents and Cost coverage ratio Chart 6.1: Debtor's age analysis by Income Source Chart 6.2: Debtor's age analysis by Customer Group Chart 7: Debt over 90 days as a percentage of Total O/S Debt Chart 8: Aged Consumer Debtor Analysis Chart 9: Consumer Debtors (total by Debtor Customer Category) Chart 10: Comparative trend: Monthly and Revised average collection rate Chart 11.1: Month-to-month - Total Billing Receipts incl Prepaid Electricity Chart 11.2: Monthly billing receipts per revenue source and % contribution Chart 12: Billing receipts per Customer Group Chart 13: Aged Creditors Analysis Chart 14: Call investment deposits at month-end Chart 14.1: Overtime Actual vs Budget Chart 14.2: Monthly and Annual Overtime Comparison | 1520222324252832333336373839404248                                   |
| Chart 1: Revenue by Source: YTD Actual as a percentage of Total Revenue Chart 2: Expenditure by Type: YTD Actual as a percentage of Total Expenditure Chart 2.1: Monthly payments to DWS & ESKOM Chart 2.2: Monthly & YTD comparison – Bulk Electricity & Water debt Chart 3: Total Capital expenditure Chart 4: Call investment deposits and Cash & cash equivalents at year-end Chart 5: Cash & cash equivalents and Cost coverage ratio Chart 6.1: Debtor's age analysis by Income Source Chart 6.2: Debtor's age analysis by Customer Group Chart 7: Debt over 90 days as a percentage of Total O/S Debt Chart 8: Aged Consumer Debtor Analysis Chart 9: Consumer Debtors (total by Debtor Customer Category) Chart 10: Comparative trend: Monthly and Revised average collection rate Chart 11.1: Month-to-month - Total Billing Receipts incl Prepaid Electricity Chart 11.2: Monthly billing receipts per revenue source and % contribution Chart 12: Billing receipts per Customer Group Chart 13: Aged Creditors Analysis Chart 14: Call investment deposits at month-end Chart 14: Covertime Actual vs Budget                                                      | 152022232425282933333637383940424850                                 |