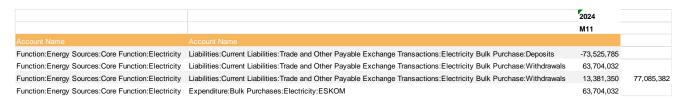

|
| OMPILED BY:                                                     |                                                                     |
| HECKED BY:                                                      |                                                                     |
|                                                                 |                                                                     |
| UTHORISED BY:                                                   |                                                                     |

iii) The municipality's reconciliation statement for electricity aligning to the MFMA S71 mSCOA data strings upload; and

Indicated in the table below is a summary of the data strings for M11 – May 2024 pertaining to electricity.



Reconciliation from the financial system using the GS630 detailed transaction report.

| Detail recon - Datastrings and Fin system | Sum of Debit Amt | Sum of Credit Amt | Sum of Net movement | Comment                                                            |
|-------------------------------------------|------------------|-------------------|---------------------|--------------------------------------------------------------------|
| ■ BULK PURCHASES:ELECTRICITY:ESKOM        | 63,704,031.58    | -                 | 63,704,031.58       | Actual for Bulk purchases electricity tallies to datastrings M11   |
| ■ Sundry Accruals                         | 141,468.37       | -                 | 141,468.37          |                                                                    |
| Sundr