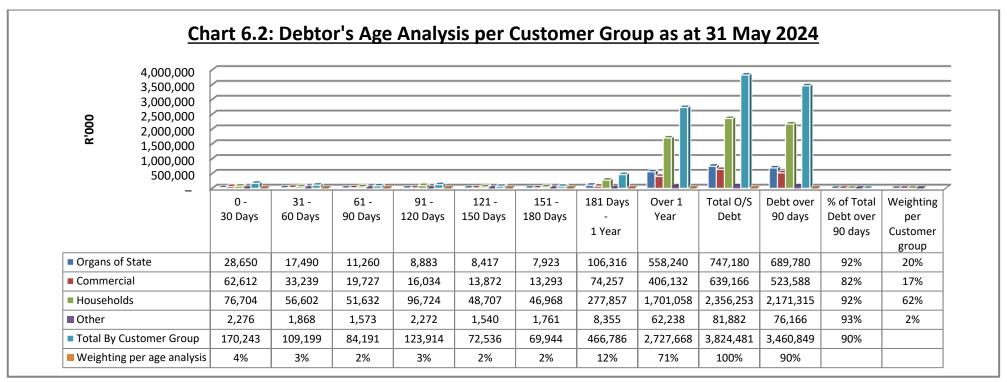

Currently, the total debtor's book is standing at R3,824,481,357 billion, of which 90% of the debt is owed in excess of 90 days. Of the total debt, R747,180 million is owed by government, R639,166 million by business and R2,356,253 billion by households. The municipality is urging government, businesses and households to meet their obligation to the municipality or make payment arrangements with the municipality. The cash collection is not at a desired level, and this does not bode well for the municipality's financial position. There needs to be a major paradigm shift in the payment culture across all customer groups. This can only be achieved when the Credit Control and Debt Collection Policy is strictly, consistently and fairly applied to all customer groups. Consumers that are not paying for services, must remember that no municipality will remain sustainable and functional if it expected to provide "services for free". And in the same breath, the municipality must employ all measures to ensure that customers receive quality and reliable services. The value of providing these services, should never be underestimated by the municipality, as there is a direct correlation between providing quality services and consumers' willingness to pay.