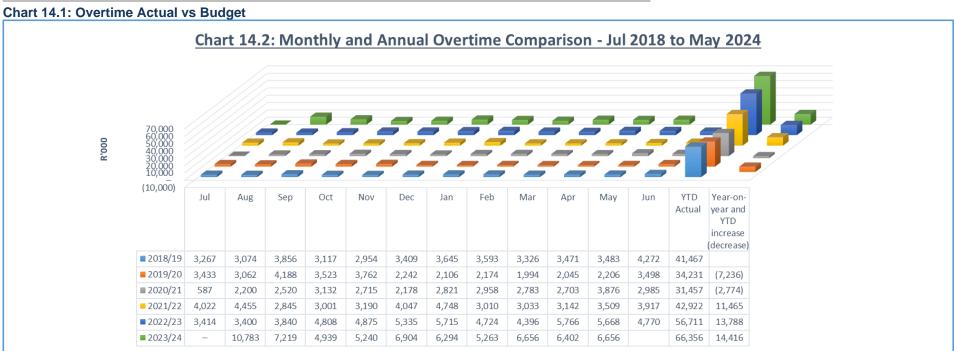

ariance of 20.13% for the period under review, when compared to the ideal IYM percentage of 91.67%.



Indicated in Chart 14.1, is the actual Overtime versus Budget from 2017/18 to 2023/24 financial year, disclosing the percentage spent and the amount overspent/unspent per financial year. The chart also articulates the actual Overtime as a percentage of Total Employee costs for the same period.

Indicated in Chart 14.2 is the monthly and annual Overtime comparison from July 2018 to May 2024. There has been a substantial decrease in Overtime expenditure from 2018/19 to 2020/21. As reiterated, controls to curb Overtime is no longer in effect and the YTD actual for 2022/23 financial year was R56,711 million. Serious remedial action will have to be implemented to reduce Overtime expenditure.



**Chart 14.2: Monthly and Annual Overtime Comparison** 

The BTO office recommended the following precautionary measures.

- ➤ The monitoring of daily tasks/assignments. This means that work that can be done during normal working hours should be monitored closely. Ideally, put emphasis on performance and especially the quality of work done.
- Finding means to actually verify work performed, even if this means that for the first few questionable overtime work that managers/supervisors actually go out to the site, if possible.
- ➤ Using the vehicle tracking reports to ascertain the timespan at a particular site.
- Making sure that the hours claimed are legitimate and is actually consistent and correlates to the normal estimated time to complete a job of a similar nature.
- Request a detail