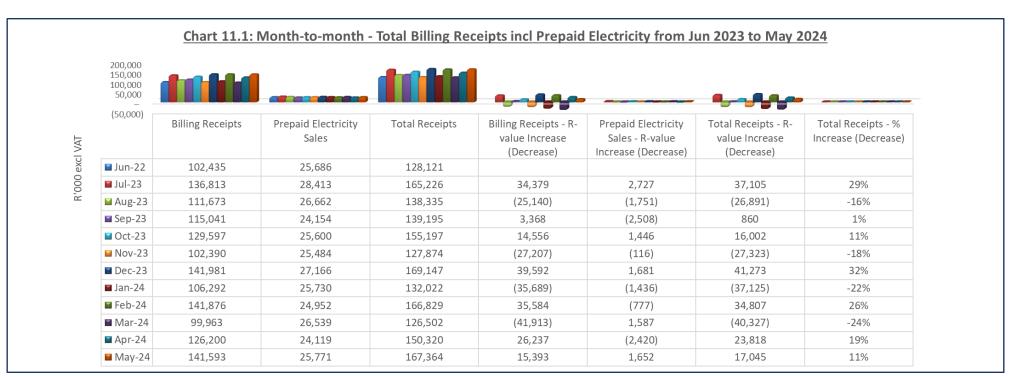

oted that an amount of R18,783 million was unallocated at month-end.

During the 2023/24 MTREF Benchmark engagement, NT advised that the municipality, "must make an effort to collect long outstanding debtors and strive to push collection rate beyond 89% so that we are able to make a surplus on the cash flow which will enable the municipality to cover all the proposed expenditures including bulk purchases for Eskom and Water Board. As things stand, if you look at the cash flow, it shows that the municipality will collect less revenue than the proposed expenditure, however, the budget on A8 remains funded because of huge outstanding debtors that the municipality is still anticipating to collect, hence our plea for the municipality to collect those long outstanding debtors not written off."



Chart 11.1: Month-to-month - Total Billing Receipts incl Prepaid Electricity

As indicated in Chart 11.1 above, the Total Receipts amounted to R167,364 million which resulted in an increase of R17,045 million or 11% in respect of the month-to-month comparison. Billing receipts increased by R15,393 million, whilst Prepaid Electricity Sales increased by R1,652 million. The deteriorating situation for the past few months/years does not bode well for the municipality's cash flow because on a monthly basis the municipality does not collect sufficient cash to cover its monthly commitments. Unallocated billing receipts at month end amounted to R18,873 million. Unallocated receipts are not factored into the actual receipts as per the chart above. All unallocated receipts are investigated and ass