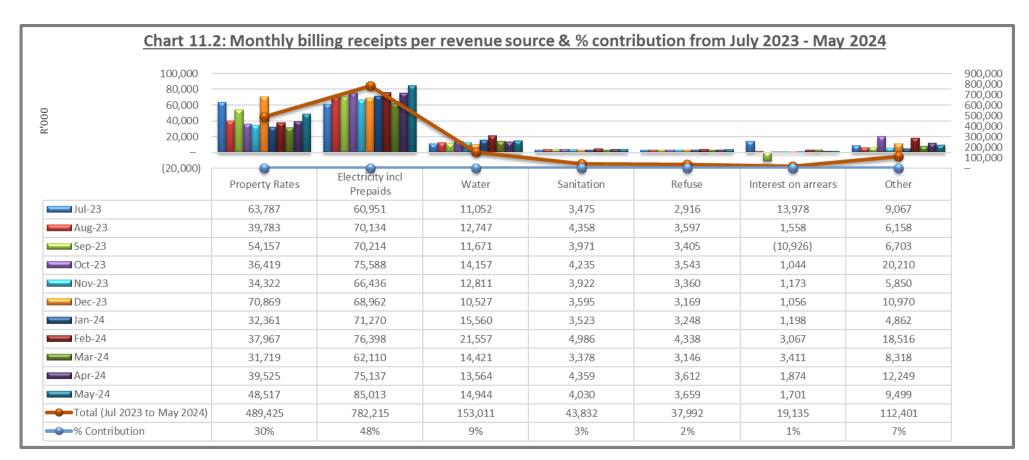

R167,364 million which resulted in an increase of R17,045 million or 11% in respect of the month-to-month comparison. Billing receipts increased by R15,393 million, whilst Prepaid Electricity Sales increased by R1,652 million. The deteriorating situation for the past few months/years does not bode well for the municipality's cash flow because on a monthly basis the municipality does not collect sufficient cash to cover its monthly commitments. Unallocated billing receipts at month end amounted to R18,873 million. Unallocated receipts are not factored into the actual receipts as per the chart above. All unallocated receipts are investigated and assistance from the bank is also requested when the municipality is unable to trace receipts so that it can be allocated timeously and accurately.



Chart 11.2: Monthly billing receipts per revenue source and % contribution

Indicated in Chart 11.2 above, is the month-to-month receipts per Revenue source and percentage contribution of receipts per revenue source as at 31 May 2024. Receipts are relatively constant based on the month-to-month comparison. The actual cash collected remains a serious concern and positive results can be achieved, provided that the Credit Control and Debt Collection Policy is strictly, consistently, and fairly applied. The majority of revenue streams that are showing improvement in relation to the monthly comparison. Data from the above chart, indicates that Electricity incl Prepaids at R782,215 million (48%) is the highest contributor, followed by Property rates at R489,425 million (30%) being received. Th