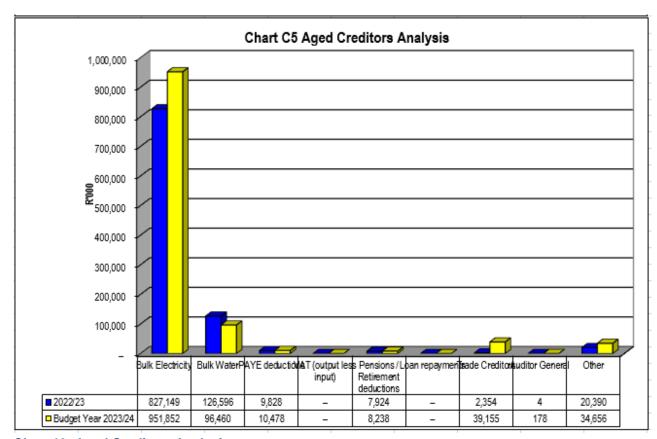

|          |            |         | -         |                  |
| Trade Creditors                      | 0700 | 33,409  | 4,605   | 820     | 232      | 22             | -        | 66         | -       | 39,155    | 2,354            |
| Auditor General                      | 0800 | 178     | -       | -       | -        | -              | -        | -          | -       | 178       | 4                |
| Other                                | 0900 | 19,859  | 3,712   | 529     | -        | -              | 8        | -          | 10,548  | 34,656    | 20,390           |
| Total By Customer Type               | 1000 | 138,567 | 10,134  | 4,770   | 38,253   | 105            | 91       | 106,098    | 843,001 | 1,141,018 | 994,246          |

Table 11: Supporting Table SC4: Aged Creditors



**Chart 13: Aged Creditors Analysis** 

It should be noted that comparative figure for 2022/23 is based on the outstanding creditors as at 31 May 2023 (prior year totals for the same period).

**Bulk Electricity** – As at the 31 May 2024, the outstanding debt owed to ESKOM amounted to R951,852 million. The current agreement with ESKOM is that the municipality must settle its monthly current account. As per the Debt Relief approval, the municipality must enter into a payment arrangement with ESKOM for the debt that accumulated after March 2023. The payment arrangement was concluded on 13 June 2024..

**Bulk Water** – As at the 31 May 2024, the outstanding debt owed to DWS amounted R96,460 million. A payment agreement with DWS for the 2022/23 financial year has been concluded for a period