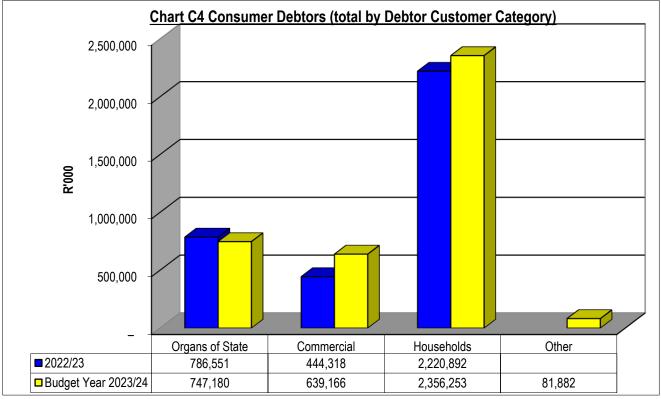

Currently, the total debtor's book is standing at R3,824,481,357 billion, of which 90% of the debt is owed in excess of 90 days. Of the total debt, R747,180 million is owed by government, R639,166 million by business and R2,356,253 billion by households. The municipality is urging government, businesses and households to meet their obligation to the municipality or make payment arrangements with the municipality. The cash collection is not at a desired level, and this does not bode well for the municipality's financial position. There needs to be a major paradigm shift in the payment culture across all customer groups. This can only be achieved when the Credit Control and Debt Collection Policy is strictly, consistently and fairly applied to all customer groups. Consumers that are not paying for services, must remember that no municipality will remain sustainable and functional if it expected to provide "services for free". And in the same breath, the municipality must employ all measures to ensure that customers receive quality and reliable services. The value of providing these services, should never be underestimated by the municipality, as there is a direct correlation between providing quality services and consumers' willingness to pay.