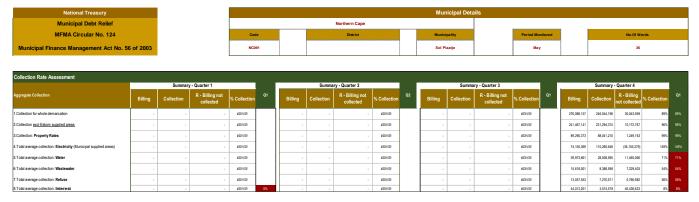

nicipality for the month of April 2024 is attached to this S71 report. National Treasury will be issuing a revised report that will include the MFMA S71 statement compliance.

Here are the specific conditions that were not fully met in April 2024 according to the monitoring tool:

Condition 17: Restricting the water supply;

Condition 18: Restricting indigent for water and electricity;

Condition 23: No installation of smart prepaid meters;

Condition 24: Smart Meter Policy not yet adopted; and

Condition 26: National Treasury's rates reconciliation

# 16.4 MFMA Circular 124 – Condition 6.6 (Electricity and Water as Collection Tools) & Condition 6.7 (Maintain a minimum average quarterly collection of property rates and services charges)

# 16.4.1 Monthly / Quarterly collection per ward





The monthly collection rate per ward is a major concern and is significantly lower than the average calculated by the municipality. This matter must be investigated and discussed with our financial systems provider. There are unidentified wards which the municipality will investigate and correct on the system. A request was submitted to Property valuation to assist in this process, still awaiting feedback. Due to interpretation of this annexure, the municipality erroneously included actuals for March in the April reporting period. The March report is based on billing for February and receipts of March. Electricity is showing a significant collection versus billing ratio, as a result of billing error that was corrected.

|