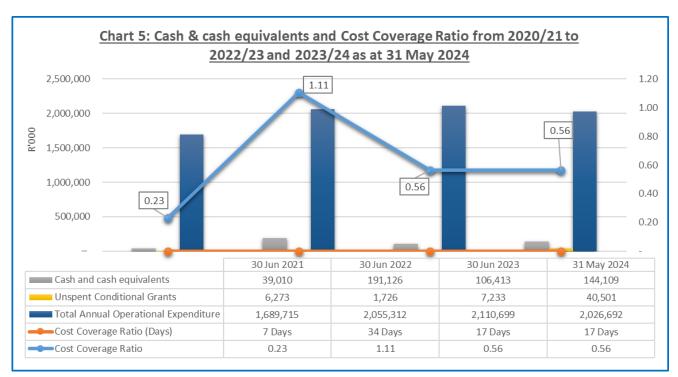

The municipality realises, the critical importance of having a minimum 3 month's cash coverage which is a sound directive and required norm from National Treasury. This has been the focus of the municipality for the past few months to ensure that Sol Plaatje Municipality recovers fully to ensure its sustainability and financial viability. Serious actions will have to be taken to realise this target and Council's buy-in be secured, to the turn the municipality around is critically important. The municipality's main goal is to remain positive and committed in stabilising the municipality, improving its cash position and improving on quality service being rendered.