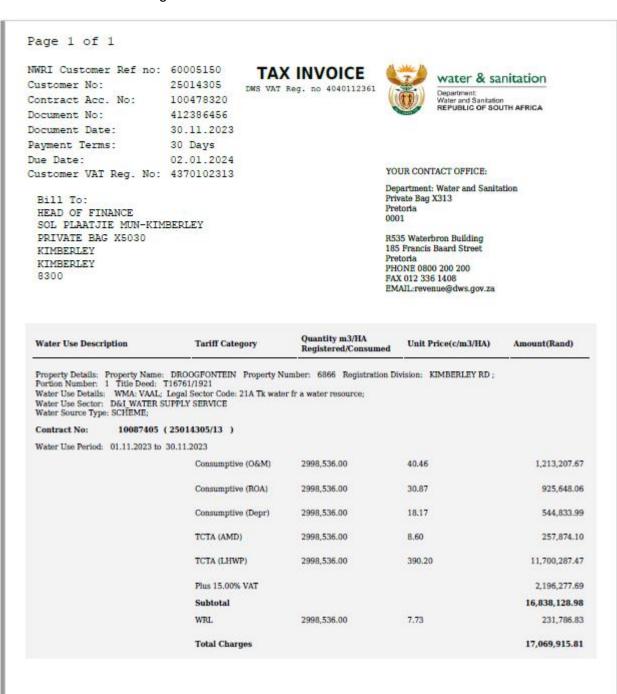

|                     | Withdrawal - bulk invoice April 2024                  |
|                                                                        |                                     |                               |                     | Total bulk payments for May 2024                      |
|                                                                        |                                     |                               | 73,030,347.09       | Total bulk payinging for May 2024                     |

iv) No bulk water current account invoice(s) for April 2024 was raised due to servitude (free water quota) commencing on 1 April of each year. For the month of May, the municipality settled R11,070 million on the outstanding November 2023 invoice.



v) Indicated below is the municipality's proof of payment of Water Bulk account for November 2023 that was settled on 14 May 2024.

SOL PLAATJE MUNICIPALITY PRIVATE BAG X5030 REMITTANCE ADVICE KIMBERLEY 8300 KIMBERLEY 8300 DEPARTMENT OF WATER AND SANITATION 14/05/2024 PRIVATE BAG X313 PRETORIA 0001 SUPPLIER No: SWAT01 CONTACT PERSON: VOUCHER NO: CATA010842 FAX NO: TEL NO: E-MAIL ADDRESS: info@dws.gov.za CHEQUE/ELE NO: 77066470 DATE TYPE REFERENCE EXCL VAT DISCOUNT VAT NETT
30/11/2023 SUN 412386456 14641851.29 2196277.69 16838128.98
30/11/2023 SUN 412386456 231786.83 0.00 231786.83
30/11/2023 SUN 412386456 -5217391.30 -782608.70 -6000000.00 SUB TOTAL: 1413668.99 11069915.81 1413668.99 11069915.81 THIS IS TO CERTIFY THAT THIS ACCOUNT HAS NOT BEEN PREVIOUSLY PAID. COMPILED BY..: ..... CHECK