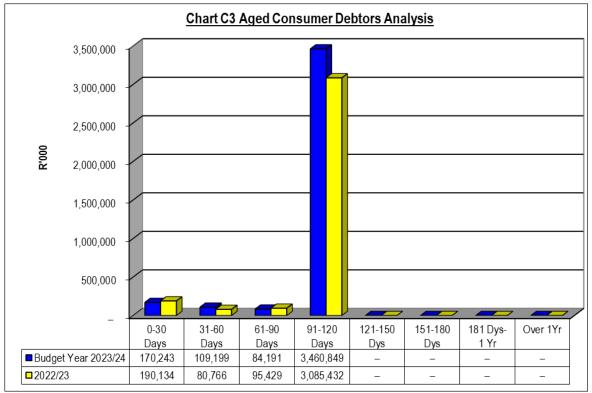

Currently, the total debtor's book is standing at R3,824,481,357 billion, of which 90% of the debt is owed in excess of 90 days. Of the total debt, R747,180 million is owed by government, R639,166 million by business and R2,356,253 billion by households. The municipality is urging government, businesses and households to meet their obligation to the municipality or make payment arrangements with the municipality. The cash collection is not at a desired level, and this does not bode well for the municipality's financial position. There needs to be a major paradigm shift in the payment culture across all customer groups. This can only be achieved when the Credit Control and Debt Collection Policy is strictly, consistently and fairly applied to all customer groups. Consumers that are not paying for services, must remember that no municipality will remain sustainable and functional if it expected to provide "services for free". And in the same breath, the municipality must employ all measures to ensure that customers receive quality and reliable services. The value of providing these services, should never be underestimated by the municipality, as there is a direct correlation between providing quality services and consumers' willingness to pay.