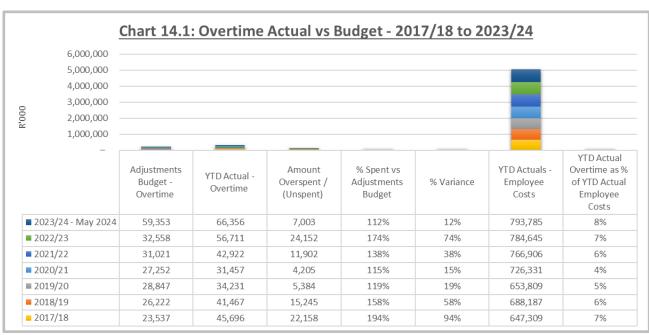

| 2,653,938  | 103%           |
| 27-STRATEGY, ECONOMIC DEVELOPMENT & PLANNING | 747,000         | 1,530,000   | 154,735        | 1,467,547  | 96%            |
| 28-INFRASTRUCTURE SERVICES                   | 19,006,000      | 32,165,200  | 4,184,368      | 39,462,361 | 123%           |
| Overtime as at 31 May 2024                   | 37,166,033      | 59,352,733  | 6,656,219      | 66,356,211 | 112%           |

Table 18: Current YTD Overtime expenditure excl Night-shift allowance

Overtime was capped at 30 hours across most units within the municipality, but this has since been abolished. The YTD Overtime expenditure is 112% spent versus the Adjusted budget, resulting in a negative variance of 20.13% for the period under review, when compared to the ideal IYM percentage of 91.67%.



Indicated in Chart 14.1, is the actual Overtime versus Budget from 2017/18 to 2023/24 financial year, disclosing the percentage spent and the amount overspent/unspent per financial year. The chart also articulates the actual Overtime as a percentage of Total Employee costs for the same period.

Indicated in Chart 14.2 is the monthly and annual Overtime comparison from July 2018 to May 2024. There has been a substantial decrease in Overtime expenditure from 2018/19 to 2020/21. As reiterated, controls to curb Overtime is no longer in effect and the YTD actual for 2022/23 financial year was R56,711 million. Serious remedial action will have to be implemented to reduce Overtime expenditure.



**Chart 14.2: Monthly and Annual Overtime Comparison** 

The BTO office recommended the following p