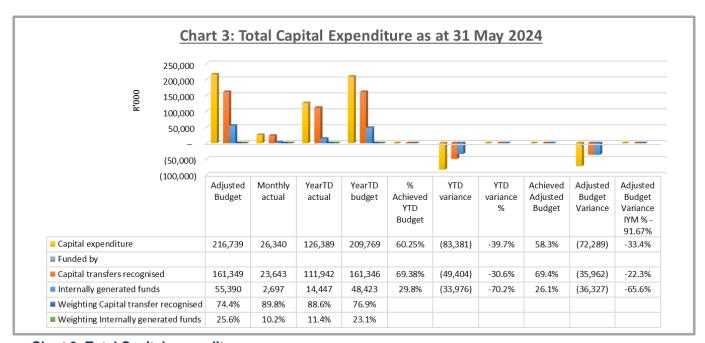

,976)     | -70.2%            | 26.1%                          | (36,327)                       | -65.6%                                           |
| Weighting Capital transfer recognised | 74.4%              | 89.8%             | 88.6%            | 76.9%            |                          |              |                   |                                |                                |                                                  |
| Weighting Internally generated funds  | 25.6%              | 10.2%             | 11.4%            | 23.1%            |                          |              |                   |                                |                                |                                                  |

Table 7: High level summary: Capital Expenditure



**Chart 3: Total Capital expenditure** 

As indicated in the Table 7 and Chart 3 above, the YTD Actual on capital expenditure as at end of May 2024 amounted to R126,389 million and 60.25% spent when compared to the YTD budget of R209,769 million and 58.3% spent when compared to the Adjusted Budget of R216,739 million. The total YTD capex is funded from Capital grants R111,942 million (88.6%) and Internally generated funds R14,447 million (11.4%). Capex is extremely low and major intervention is required for the financial year. Planning of project managers also needs to improve going forward. One of the major challenges that the municipality is experiencing is in respect of tendering processes.

The majority of capital projects are based on a functionality criteria. Bidders either do not