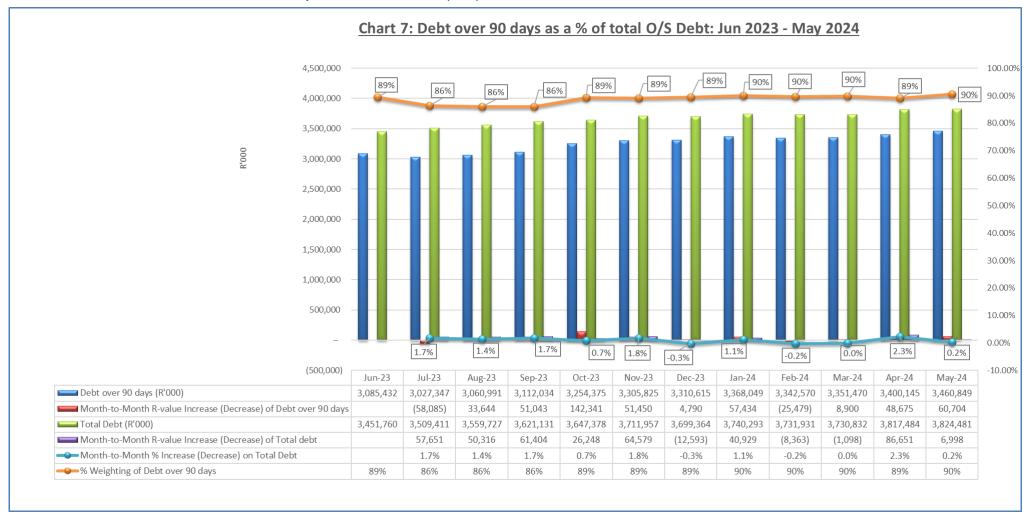

Currently, the total debtor's book is standing at R3,824,481,357 billion, of which 90% of the debt is owed in excess of 90 days. Of the total debt, R747,180 million is owed by government, R639,166 million by business and R2,356,253 billion by households. The municipality is urging government, businesses and households to meet their obligation to the municipality or make payment arrangements with the municipality. The cash collection is not at a desired level, and this does not bode well for the municipality's financial position. There needs to be a major paradigm shift in the payment culture across all customer groups. This can only be achieved when the Credit Control and Debt Collection Policy is strictly, consistently and fairly applied to all customer groups. Consumers that are not paying for services, must remember that no municipality will remain sustainable and functional if it expected to provide "services for free". And in the same breath, the municipality must employ all measures to ensure that customers receive quality and reliable services. The value of providing these services, should never be underestimated by the municipality, as there is a direct correlation between providing quality services and consumers' willingness to pay.