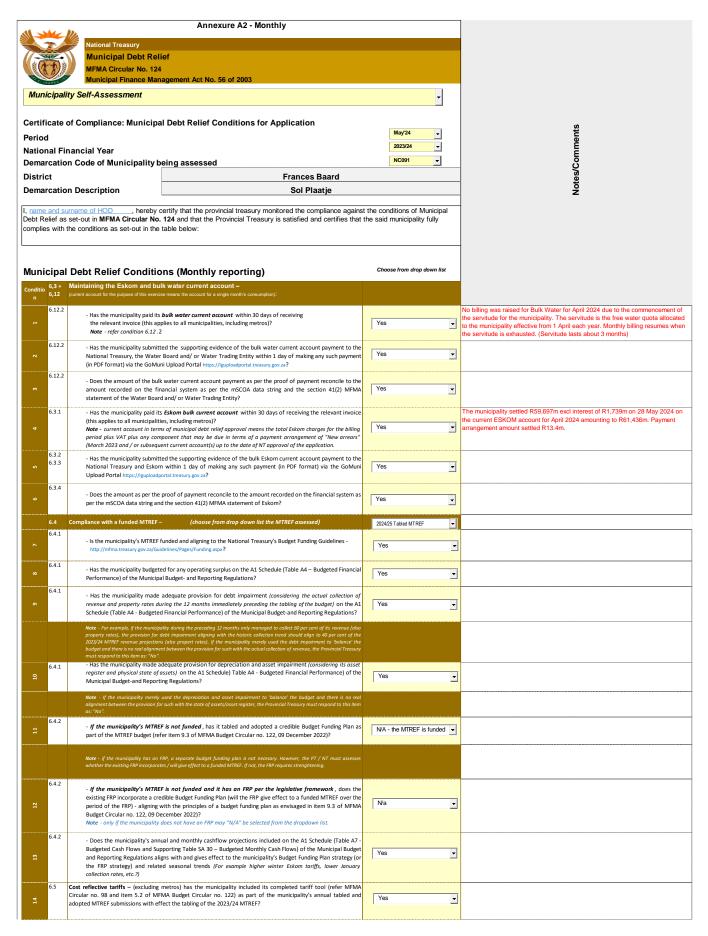

|          | 109,536     |
| Cash/cash equiv alents at month/y ear end:     |     | (869, 139)  | 174,327     | 127,759     |           | 119,636       | 133,638     |          |          | 38,989      |

The BTO made a concerted effort to align the Cash and equivalents of A6 and A7 for the Adjusted budget for 2023/24 financial year, by relooking at the mapping as advised by NT and BCX.

However, there are some errors that must be resolved so that the monthly and YTD actuals populate correctly. The Cash and Cash equivalents on C7 is slightly overstated.

As per C6, the Cash and cash equivalents is R144,109 million as per the Cash book balance.

# 16. Annexure B: Compliance with the conditions for Municipal Debt Relief

# 16.1 MFMA Circular 124 – Municipality Compliance Self-Assessment



|    |            | ctricity and water as collection tools – has the municipality, with effect from the tabling of the 2023/24 MTREF,                                                                                                                                                                                                                                |                                |                                                                                                  |
|----|------------|------------------------------------------------------------------------------------------------------------------------------------------------------------------------------------------------------------------------------------------------------------------------------------------------